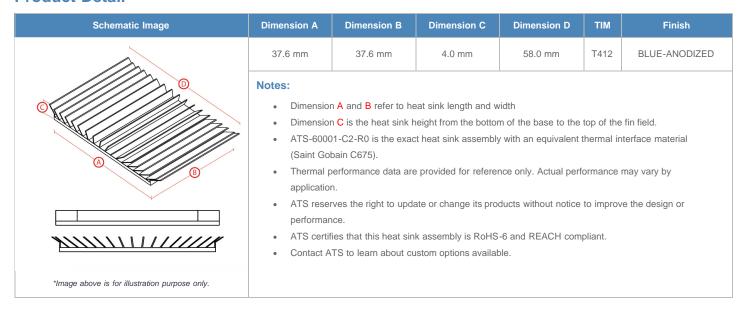

Equivalent Part Number: ATS-60001-C2-R0

\*Image above is for illustration purpose only.