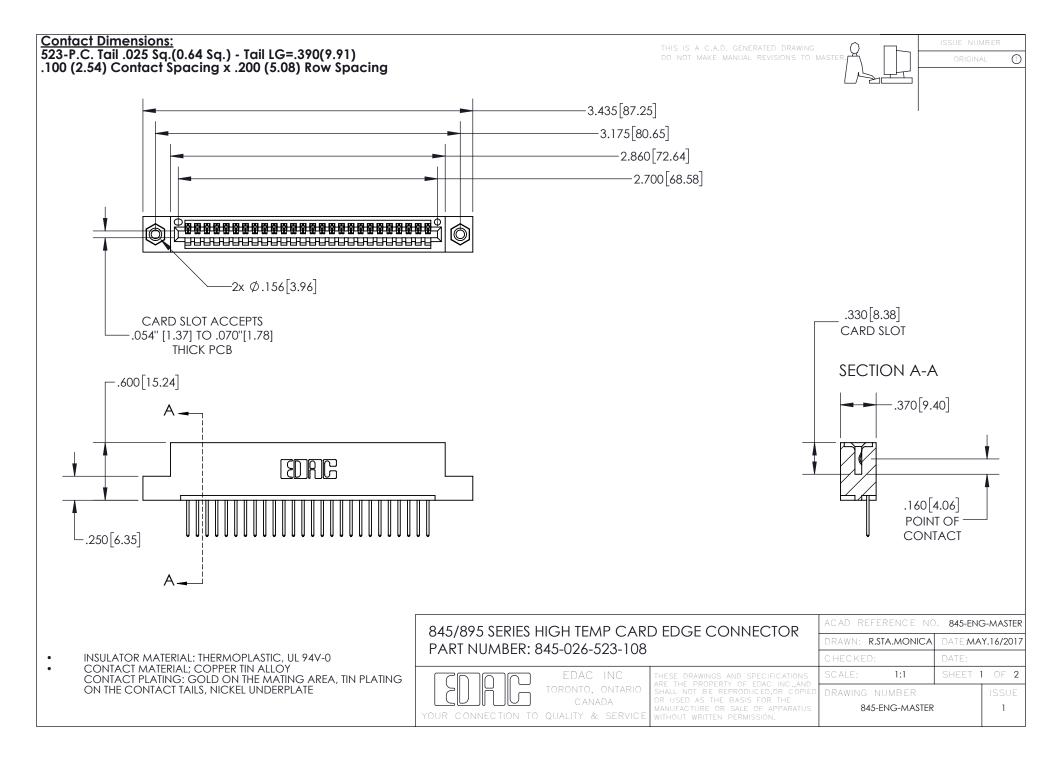

- INSULATOR MATERIAL: THERMOPLASTIC POLYESTER, UL 94V-0 DAP MATERIAL AVAILABLE UPON REQUEST
- CONTACT MATERIAL; COPPER ALLOY

CONTACT PLATING: GOLD ON THE MATING AREA, TIN PLATING ON THE CONTACT TAILS, NICKEL UNDERPLATE