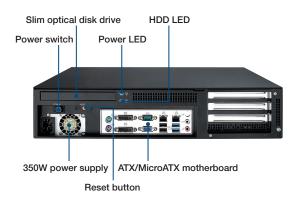

mperature             | 0 ~ 40° C (32 ~ 104° F)                    | -20 ~ 60° C (-4 ~ 140° F)        |
| Environment              | Humidity                | 10 ~ 85% @ 40° C, non-condensing           | 10 ~ 95% @ 40° C, non-condensing |
|                          | Vibration (5 ~ 500 Hz)  | 1 Grms                                     | 2 G                              |
|                          | Shock                   | 10 G (with 11 ms duration, half sine wave) | 30 G                             |
| Dhysical Characteristics | Dimensions (W x H x D)  | 482 x 88 x 308 mm (19" x 3.46" x 12.1")    |                                  |
| Physical Characteristics | Weight                  | 6.4 kg (14.1 lb)                           |                                  |

### **Front View**



### **Inside View**





## **Ordering Information**

| Part Number    | Power Supply P/N | Wattage | Туре   | Input                     |
|----------------|------------------|---------|--------|---------------------------|
| IPC-603MB-35BE | PS8-350FATX-XE   | 350W    | Single | AC 100 ~ 240 V full range |

## **Optional Accessories**

| <del>-</del> |                    |                                                   |  |
|--------------|--------------------|---------------------------------------------------|--|
|              | Part Number        | Description                                       |  |
|              | 96CB-SATAPOWER-6P1 | SATA power wire 6-pin to big 4-pin (for slim ODD) |  |
|              | 1960022033T000     | 2111 GA775 P4 CPH cooler up to 3.4 GHz (84 W)