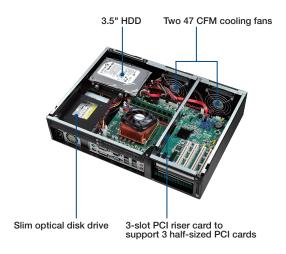

0 ~ 40° C (32 ~ 104° F)                    | -20 ~ 60° C (-4 ~ 140° F)        |
| Environment              | Humidity                | 10 ~ 85% @ 40° C, non-condensing           | 10 ~ 95% @ 40° C, non-condensing |
|                          | Vibration (5 ~ 500 Hz)  | 1 Grms                                     | 2 G                              |
|                          | Shock                   | 10 G (with 11 ms duration, half sine wave) | 30 G                             |
| Dhysical Characteristics | Dimensions (W x H x D)  | 482 x 88 x 308 mm (19" x 3.46" x 12.1")    |                                  |
| Physical Characteristics | Weight                  | 6.4 kg (14.1 lb)                           |                                  |

### **Front View**



### **Inside View**





## **Ordering Information**

| Part Number    | Power Supply P/N | Wattage | Туре   | Input                     |
|----------------|------------------|---------|--------|---------------------------|
| IPC-603MB-35BE | PS8-350FATX-XE   | 350W    | Single | AC 100 ~ 240 V full range |

## **Optional Accessories**

| <del>-</del> |                    |                                                   |  |
|--------------|--------------------|---------------------------------------------------|--|
|              | Part Number        | Description                                       |  |
|              | 96CB-SATAPOWER-6P1 | SATA power wire 6-pin to big 4-pin (for slim ODD) |  |
|              | 1960022033T000     | 2111 GA775 P4 CPH cooler up to 3.4 GHz (84 W)     |  |

## **Spare Parts