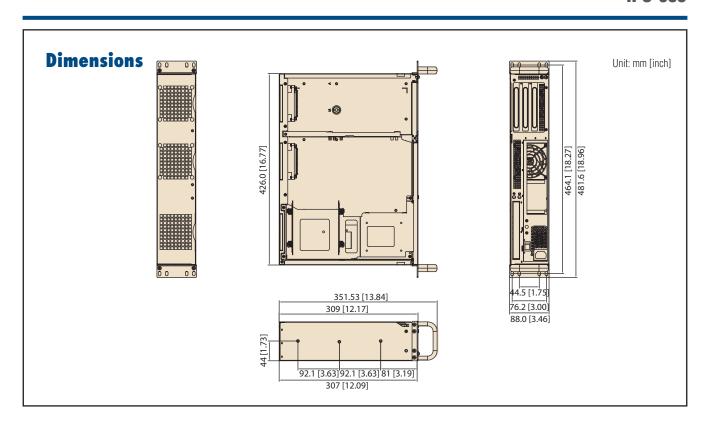

## **Specifications**

|                          |                         | External                                   | Internal                         |
|--------------------------|-------------------------|--------------------------------------------|----------------------------------|
| Drive Bay                | Slim Optical Disk Drive | 1                                          | -                                |
|                          | 3.5"                    | <u>-</u>                                   | 1                                |
| Cooling                  | Fan                     | 2 (8 cm/47 CFM each)                       |                                  |
| Cooling                  | Air Filters             | 3 (85 x 80 mm)                             |                                  |
| Miscellaneous            | Notification LEDs       | Power & HDD activity                       |                                  |
|                          |                         | Operating                                  | Non-Operating                    |
|                          | Temperature             | 0 ~ 40° C (32 ~ 104° F)                    | -20 ~ 60° C (-4 ~ 140° F)        |
| Environment              | Humidity                | 10 ~ 85% @ 40° C, non-condensing           | 10 ~ 95% @ 40° C, non-condensing |
|                          | Vibration (5 ~ 500 Hz)  | 1 Grms                                     | 2 G                              |
|                          | Shock                   | 10 G (with 11 ms duration, half sine wave) | 30 G                             |
| Dhysical Characteristics | Dimensions (W x H x D)  | 482 x 88 x 308 mm (19" x 3.46" x 12.1")    |                                  |
| Physical Characteristics | Weight                  | 6.4 kg (14.1 lb)                           |                                  |