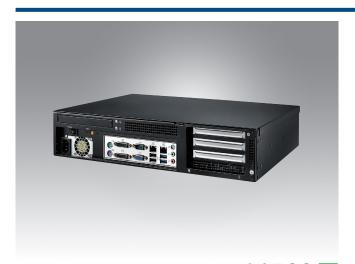

# **IPC-603**

### 2U 3-Slot Rackmount Chassis for ATX/ MicroATX Motherboard with Front I/O

#### **Features**

- The best embedded computing system for machinery applications
- Streamlined in-chassis airflow design supporting LGA775 Intel® Pentium® 4 processor up to 3.8 GHz with suggested CPU cooler
- All I/O interfaces are in the front
- Shock resistant disk drive bay designed to hold one slim CD-ROM and one internal 3.5" HDD
- Equipped with 350W single power supply
- Easy-to-replace air filters