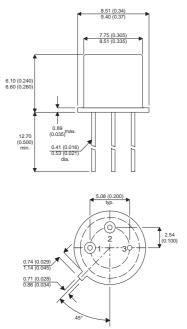

## Dimensions in mm (inches).

## TO39 (TO205AD) PINOUTS

2 - Base

1 – Emitter

3 – Collector

| Parameter                 | Test Conditions                           | Min. | Тур. | Max. | Units |
|---------------------------|-------------------------------------------|------|------|------|-------|
| V <sub>CEO</sub> *        |                                           |      |      | 80   | V     |
| I <sub>C(CONT)</sub>      |                                           |      |      | 1    | А     |
| h <sub>FE</sub>           | @ 10/0.15 (V $_{\rm CE}$ / I $_{\rm c}$ ) | 120  |      | 240  | -     |
| f <sub>t</sub>            |                                           |      | 120M |      | Hz    |
| P <sub>D</sub>            |                                           |      |      | 0.85 | W     |
| * Maximum Working Voltage |                                           |      |      |      |       |