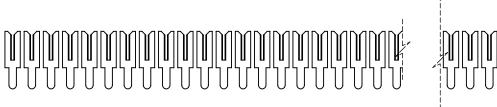

.100 CONTACT SPACING TOTAL NUMBER OF CONTACTS = 105

NOTE: CONTACTS ARE HELD IN A CARRIER FOR EASE OF ASSEMBLY

|  |                                                                                |                                                                                                                                                                                                                | ACAD REFERENCE NO.: 103 Assembly |                     |       |  |
|--|--------------------------------------------------------------------------------|----------------------------------------------------------------------------------------------------------------------------------------------------------------------------------------------------------------|----------------------------------|---------------------|-------|--|
|  | 103 SERIES - HORIZONTAL                                                        | DRAWN: C.B                                                                                                                                                                                                     | DATE: April 8, 20                | DATE: April 8, 2020 |       |  |
|  |                                                                                |                                                                                                                                                                                                                | CHECKED:                         | DATE:               | DATE: |  |
|  | EDAC INC<br>TORONTO, ONTARIO<br>CANADA<br>YOUR CONNECTION TO QUALITY & SERVICE | THESE DRAWINGS AND SPECIFICATIONS<br>ARE THE PROPERTY OF EDAC INC.,AND<br>SHALL NOT BE REPRODUCED,OR COPIED<br>OR USED AS THE BASIS FOR THE<br>MANUFACTURE OR SALE OF APPARATUS<br>WITHOUT WRITTEN PERMISSION. | SCALE: 2:1                       | SHEET 1 OF          | 1     |  |
|  |                                                                                |                                                                                                                                                                                                                | DRAWING NUMBER: 103 Assembly     |                     | ISSUE |  |
|  |                                                                                |                                                                                                                                                                                                                | PART NUMBER: 103-                | 105-253-100         | 1     |  |