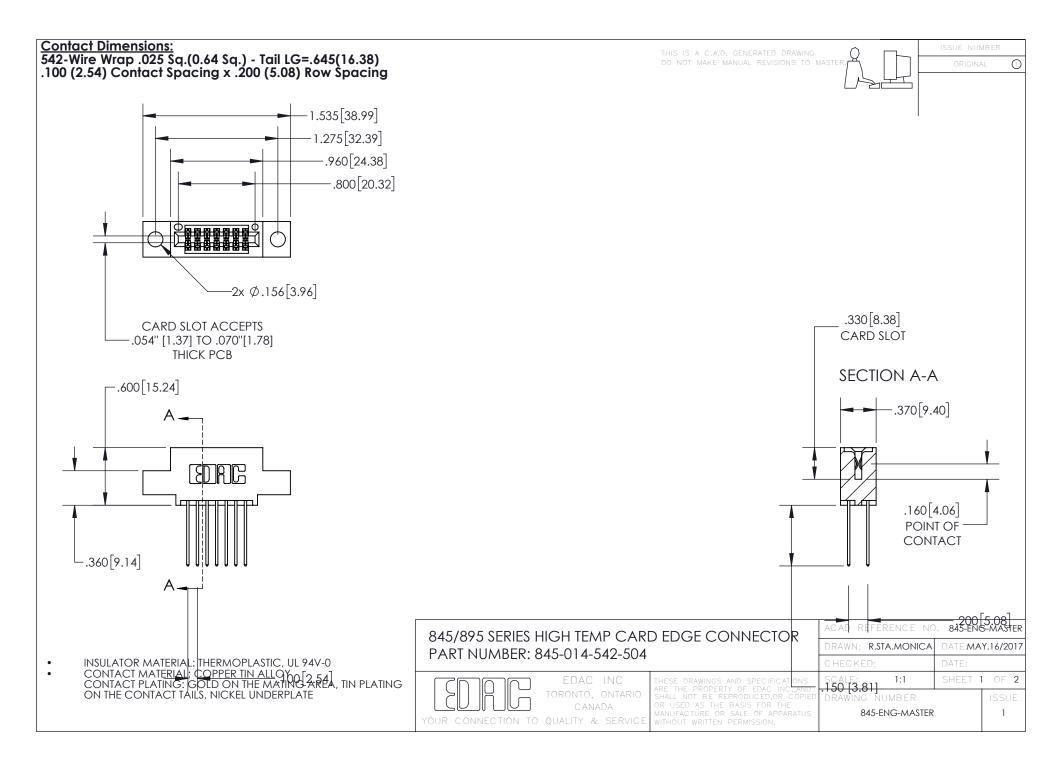

- INSULATOR MATERIAL: THERMOPLASTIC POLYESTER, UL 94V-0 DAP MATERIAL AVAILABLE UPON REQUEST
- CONTACT MATERIAL; COPPER ALLOY

CONTACT PLATING: GOLD ON THE MATING AREA, TIN PLATING ON THE CONTACT TAILS, NICKEL UNDERPLATE

## 845/895 SERIES HIGH TEMP CARD EDGE CONNECTOR CONTACT CODE 555,556,558,559,560 DIMENSIONS

YOUR CONNECTION TO QUALITY & SERVICE

|   | ACAD REFERENCE NO. 845-ENG-MASTER |                          |
|---|-----------------------------------|--------------------------|
|   | DRAWN: R.STA.MONICA               | DATE: <b>MAY.16/2017</b> |
|   | CHECKED:                          | DATE:                    |
|   | SCALE: 1:1                        | SHEET 2 OF 2             |
| D | DRAWING NUMBER                    | ISSUE                    |

845-ENG-MASTER