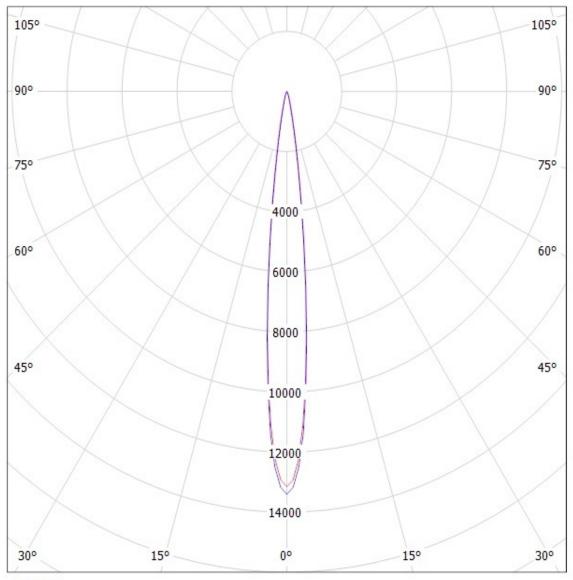

## **OPTICAL PROPERTIES**

Viewing Light Effi-

LED Angle Beam ciency cd/lm Connector

Golden Dragon+ 12 deg Smooth spo...93 % 13.150 -

Luminaire: Ledil Oy FA10327\_OSS-SS FA10327\_OSS-SS Lamps: 1 x Osram-os Golden Dragon+

Luminaire: Ledil Oy FA10327\_OSS-SS FA10327\_OSS-SS

Lamps: 1 x Osram-os Golden Dragon+

<u>cd/klm</u> <u>C0 - C180</u> — <u>C90 - C270</u>

| NOTE: The typical diverged tolerance. The typical tot is half of the peak value. | gence will be change<br>al divergence is the f | d by different color, oull angle measured w | chip size and chip position<br>here the luminous intensity | 1 |
|----------------------------------------------------------------------------------|------------------------------------------------|---------------------------------------------|------------------------------------------------------------|---|
|                                                                                  |                                                |                                             |                                                            |   |
|                                                                                  |                                                |                                             |                                                            |   |
|                                                                                  |                                                |                                             |                                                            |   |
|                                                                                  |                                                |                                             |                                                            |   |
|                                                                                  |                                                |                                             |                                                            |   |
|                                                                                  |                                                |                                             |                                                            |   |
|                                                                                  |                                                |                                             |                                                            |   |