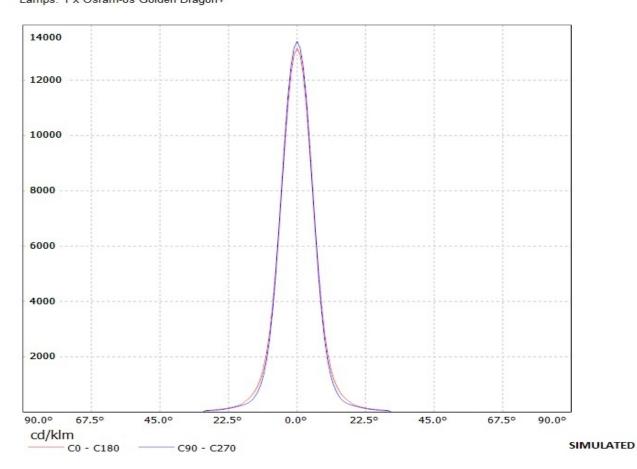

## **OPTICAL PROPERTIES**

Viewing Light Effi-

LED Angle Beam ciency cd/lm Connector

Golden Dragon+ 12 deg Smooth spo...93 % 13.150 -

Luminaire: Ledil Oy FA10327\_OSS-SS FA10327\_OSS-SS Lamps: 1 x Osram-os Golden Dragon+

Luminaire: Ledil Oy FA10327\_OSS-SS FA10327\_OSS-SS

Lamps: 1 x Osram-os Golden Dragon+

<u>cd/klm</u> <u>C0 - C180</u> — <u>C90 - C270</u>

| NOTE: The typical diverged tolerance. The typical tot is half of the peak value. | gence will be change<br>al divergence is the f | d by different color, oull angle measured w | chip size and chip position<br>here the luminous intensity | 1 |
|----------------------------------------------------------------------------------|------------------------------------------------|---------------------------------------------|------------------------------------------------------------|---|
|                                                                                  |                                                |                                             |                                                            |   |
|                                                                                  |                                                |                                             |                                                            |   |
|                                                                                  |                                                |                                             |                                                            |   |
|                                                                                  |                                                |                                             |                                                            |   |
|                                                                                  |                                                |                                             |                                                            |   |
|                                                                                  |                                                |                                             |                                                            |   |
|                                                                                  |                                                |                                             |                                                            |   |