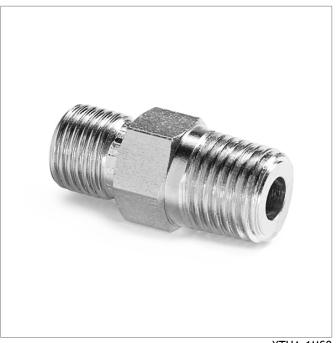

## XTHA-1MSO

1/8" male NPT x male Quick-test XT Adapter, S.S.

Connects Female NPT to Quick-test XT 10,000 psi hoses

XTHA-1MS0