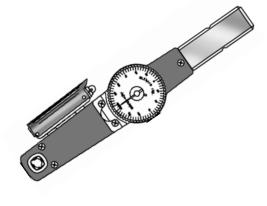

## 600-004 Standard Torque

Hand-Held Torque Wrenches 3/8" Drive. Requires two Panasonic SR44W or equivalent batteries. 600-004 Standard Torque (adjustable to desired torque level 0 - 150 inch lbs.)

## 600-076 High Torque

Hand-Held Torque Wrenches 3/8" Drive.
Requires two Panasonic SR44W or equivalent batteries.
600-076 High Torque (adjustable to desired torque level of 20 to 360 inch lbs.)

Bench mounted units as well as connector plug and receptacle holders (sockets) are available for all popular connector types. Please see the Glenair *Backshell Assembly Tools Banding Tools and Accessory Tools* catalog for ordering information.