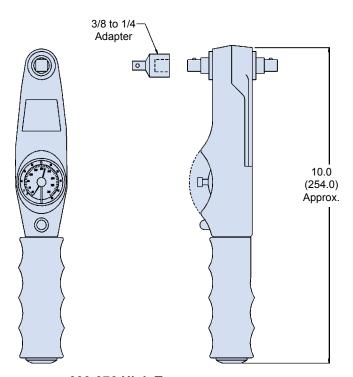

## 600-076 High Torque

Hand-Held Torque Wrenches 3/8" Drive.
Requires two Panasonic SR44W or equivalent batteries.
600-076 High Torque (adjustable to desired torque level of 20 to 360 inch lbs.)

Bench mounted units as well as connector plug and receptacle holders (sockets) are available for all popular connector types. Please see the Glenair *Backshell Assembly Tools Banding Tools and Accessory Tools* catalog for ordering information.