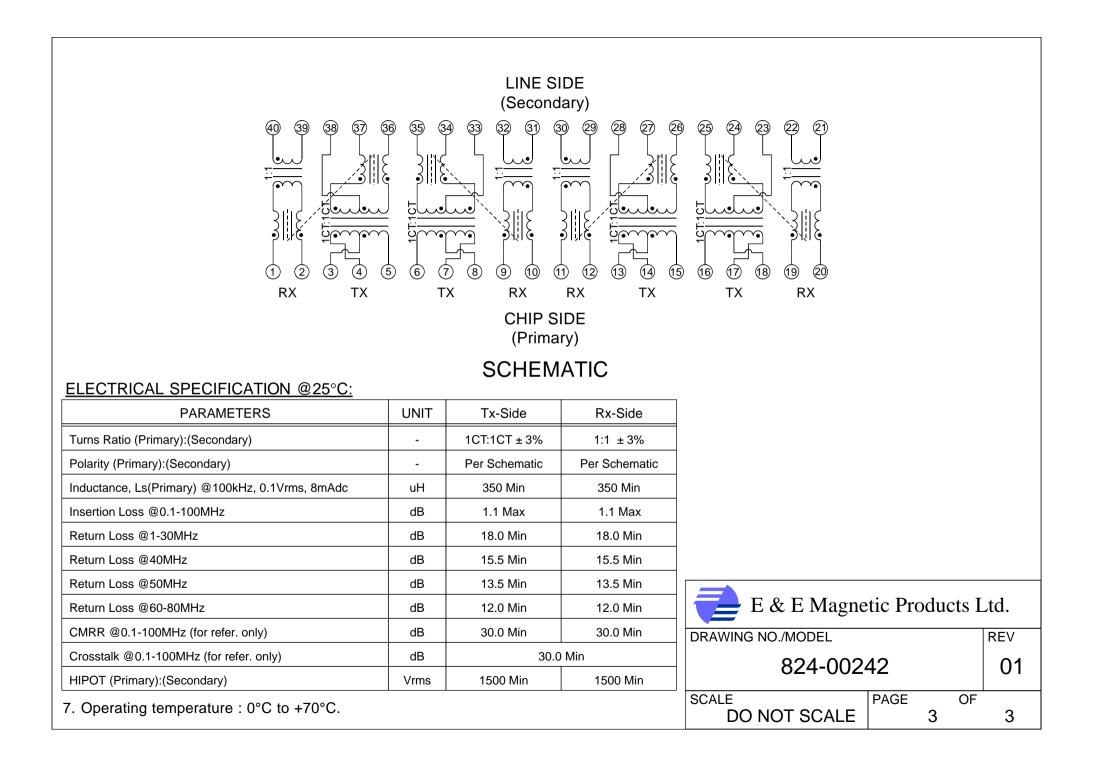

|                                                                                                                                                                                      |            |                          |                                    | REVISIONS                           |                         |                               |          |          |  |
|--------------------------------------------------------------------------------------------------------------------------------------------------------------------------------------|------------|--------------------------|------------------------------------|-------------------------------------|-------------------------|-------------------------------|----------|----------|--|
|                                                                                                                                                                                      |            |                          | REV. DESCRIPTION                   |                                     |                         |                               | ECN NO.  | DATE     |  |
|                                                                                                                                                                                      |            |                          | 01 FIRS                            | 01 FIRST RELEASE FOR RFQ#D2004-5613 |                         |                               | N/A      | 11/11/04 |  |
|                                                                                                                                                                                      |            |                          |                                    |                                     |                         |                               |          |          |  |
|                                                                                                                                                                                      |            |                          |                                    |                                     |                         |                               |          |          |  |
|                                                                                                                                                                                      |            |                          |                                    |                                     |                         |                               |          |          |  |
|                                                                                                                                                                                      |            |                          |                                    |                                     |                         |                               |          |          |  |
|                                                                                                                                                                                      |            |                          |                                    |                                     |                         |                               | <u> </u> |          |  |
|                                                                                                                                                                                      |            |                          |                                    |                                     |                         |                               |          |          |  |
|                                                                                                                                                                                      |            |                          |                                    |                                     |                         |                               |          |          |  |
|                                                                                                                                                                                      |            |                          |                                    |                                     |                         |                               |          |          |  |
|                                                                                                                                                                                      |            |                          |                                    |                                     |                         |                               |          |          |  |
|                                                                                                                                                                                      |            |                          |                                    |                                     |                         |                               |          |          |  |
|                                                                                                                                                                                      |            |                          |                                    |                                     |                         |                               |          |          |  |
|                                                                                                                                                                                      |            |                          |                                    |                                     |                         |                               |          |          |  |
|                                                                                                                                                                                      |            |                          |                                    |                                     |                         |                               |          |          |  |
|                                                                                                                                                                                      |            |                          |                                    |                                     |                         |                               |          |          |  |
|                                                                                                                                                                                      |            |                          |                                    |                                     |                         |                               |          |          |  |
|                                                                                                                                                                                      |            |                          |                                    |                                     |                         | _                             |          |          |  |
| PART NUMBER                                                                                                                                                                          | SOLDER CON | TENT                     | F                                  | PART DESCRIPTION                    | TITLE                   |                               |          |          |  |
| 824-00242                                                                                                                                                                            | Sn/Pb      |                          | Standard version, containing lead  |                                     |                         | TRANSFORMER, 100BASE-T, QUAD, |          |          |  |
| 824-00242F                                                                                                                                                                           | Sn/Ag/Cu   |                          | Lead(Pb)-Free                      | version                             | SOIC, 40 PIN            |                               |          |          |  |
| WARNING ! SPECIFIED   ALL SHEETS OF THIS DOCUMENT ARE ARE IN ING   CONTROLLED DOCUMENTATION AND ARE   ARE NOT TO BE RELEASED OUTSIDE TOLE   OF FOR TO BE TO BE RELEASED OUTSIDE INCH |            | OTHERWISE                | APPROVALS                          | DATE                                | E & E Magnetic Products |                               | T tal    |          |  |
|                                                                                                                                                                                      |            | D, DIMENSIONS<br>NCH/mm. |                                    | 11/11/04                            |                         | 2 Products                    | ; Lla.   |          |  |
|                                                                                                                                                                                      |            |                          | DRAWN BY<br>S. CHEUNG<br>PROJ. ENG | 11/11/04                            | DRAWING NO./MODEL       |                               | REV      |          |  |
|                                                                                                                                                                                      |            | RANCE ARE:<br>mm ANGLE   | D. YUNG<br>APPROVED BY<br>V. TSUI  | 11/11/04                            | 824-00242               | 2                             | 01       |          |  |
|                                                                                                                                                                                      |            |                          | Q.A.<br>C.M. TSUI                  | 11/11/04                            | SCALE P.                | AGE O                         |          |          |  |
|                                                                                                                                                                                      |            |                          |                                    | 0.101. 1001                         |                         |                               | AGE 0    | 3        |  |