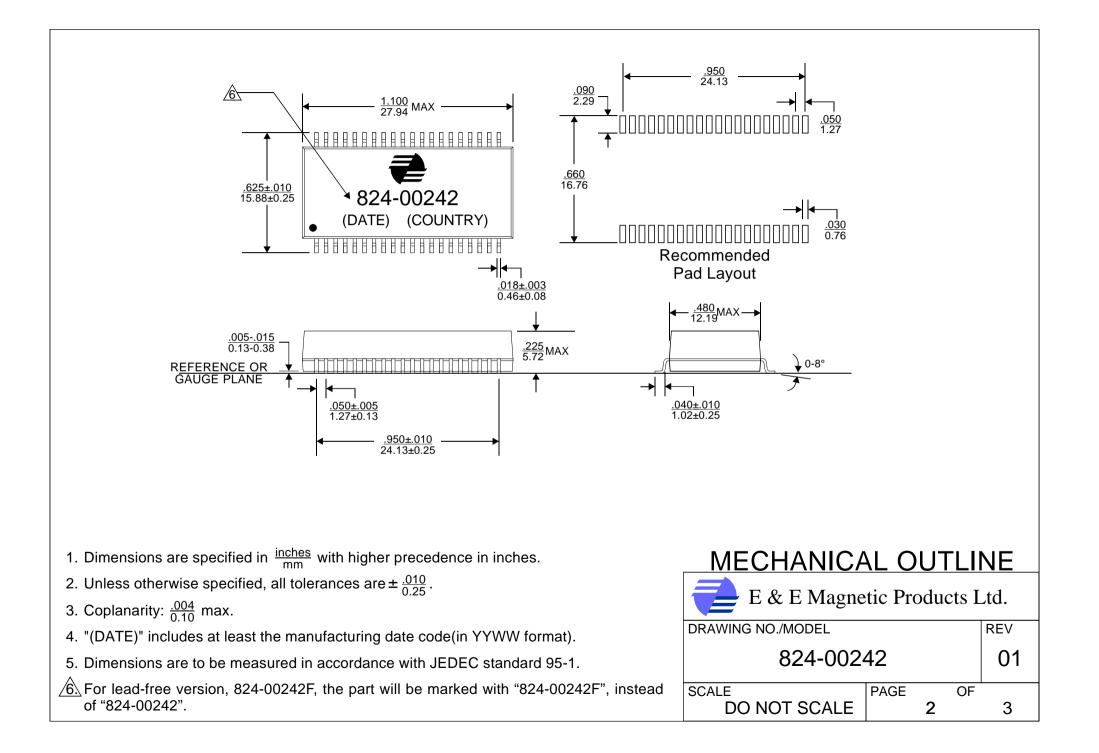

|                                                                                                                                                                                      |            |                          |                                    | REVISIONS                           |                         |                               |          |          |  |
|--------------------------------------------------------------------------------------------------------------------------------------------------------------------------------------|------------|--------------------------|------------------------------------|-------------------------------------|-------------------------|-------------------------------|----------|----------|--|
|                                                                                                                                                                                      |            |                          | REV. DESCRIPTION                   |                                     |                         |                               | ECN NO.  | DATE     |  |
|                                                                                                                                                                                      |            |                          | 01 FIRS                            | 01 FIRST RELEASE FOR RFQ#D2004-5613 |                         |                               | N/A      | 11/11/04 |  |
|                                                                                                                                                                                      |            |                          |                                    |                                     |                         |                               |          |          |  |
|                                                                                                                                                                                      |            |                          |                                    |                                     |                         |                               |          |          |  |
|                                                                                                                                                                                      |            |                          |                                    |                                     |                         |                               |          |          |  |
|                                                                                                                                                                                      |            |                          |                                    |                                     |                         |                               |          |          |  |
|                                                                                                                                                                                      |            |                          |                                    |                                     |                         |                               | <u> </u> |          |  |
|                                                                                                                                                                                      |            |                          |                                    |                                     |                         |                               |          |          |  |
|                                                                                                                                                                                      |            |                          |                                    |                                     |                         |                               |          |          |  |
|                                                                                                                                                                                      |            |                          |                                    |                                     |                         |                               |          |          |  |
|                                                                                                                                                                                      |            |                          |                                    |                                     |                         |                               |          |          |  |
|                                                                                                                                                                                      |            |                          |                                    |                                     |                         |                               |          |          |  |
|                                                                                                                                                                                      |            |                          |                                    |                                     |                         |                               |          |          |  |
|                                                                                                                                                                                      |            |                          |                                    |                                     |                         |                               |          |          |  |
|                                                                                                                                                                                      |            |                          |                                    |                                     |                         |                               |          |          |  |
|                                                                                                                                                                                      |            |                          |                                    |                                     |                         |                               |          |          |  |
|                                                                                                                                                                                      |            |                          |                                    |                                     |                         |                               |          |          |  |
|                                                                                                                                                                                      |            |                          |                                    |                                     |                         | _                             |          |          |  |
| PART NUMBER                                                                                                                                                                          | SOLDER CON | TENT                     | F                                  | PART DESCRIPTION                    | TITLE                   |                               |          |          |  |
| 824-00242                                                                                                                                                                            | Sn/Pb      |                          | Standard version, containing lead  |                                     |                         | TRANSFORMER, 100BASE-T, QUAD, |          |          |  |
| 824-00242F                                                                                                                                                                           | Sn/Ag/Cu   |                          | Lead(Pb)-Free                      | version                             | SOIC, 40 PIN            |                               |          |          |  |
| WARNING ! SPECIFIED   ALL SHEETS OF THIS DOCUMENT ARE ARE IN ING   CONTROLLED DOCUMENTATION AND ARE   ARE NOT TO BE RELEASED OUTSIDE TOLE   OF FOR TO BE TO BE RELEASED OUTSIDE INCH |            | OTHERWISE                | APPROVALS                          | DATE                                | E & E Magnetic Products |                               | T tal    |          |  |
|                                                                                                                                                                                      |            | D, DIMENSIONS<br>NCH/mm. |                                    | 11/11/04                            |                         | 2 Products                    | ; Lla.   |          |  |
|                                                                                                                                                                                      |            |                          | DRAWN BY<br>S. CHEUNG<br>PROJ. ENG | 11/11/04                            | DRAWING NO./MODEL       |                               | REV      |          |  |
|                                                                                                                                                                                      |            | RANCE ARE:<br>mm ANGLE   | D. YUNG<br>APPROVED BY<br>V. TSUI  | 11/11/04                            | 824-00242               | 2                             | 01       |          |  |
|                                                                                                                                                                                      |            |                          | Q.A.<br>C.M. TSUI                  | 11/11/04                            | SCALE P.                | AGE O                         |          |          |  |
|                                                                                                                                                                                      |            |                          |                                    | 0.101. 1001                         |                         |                               | AGE 0    | 3        |  |