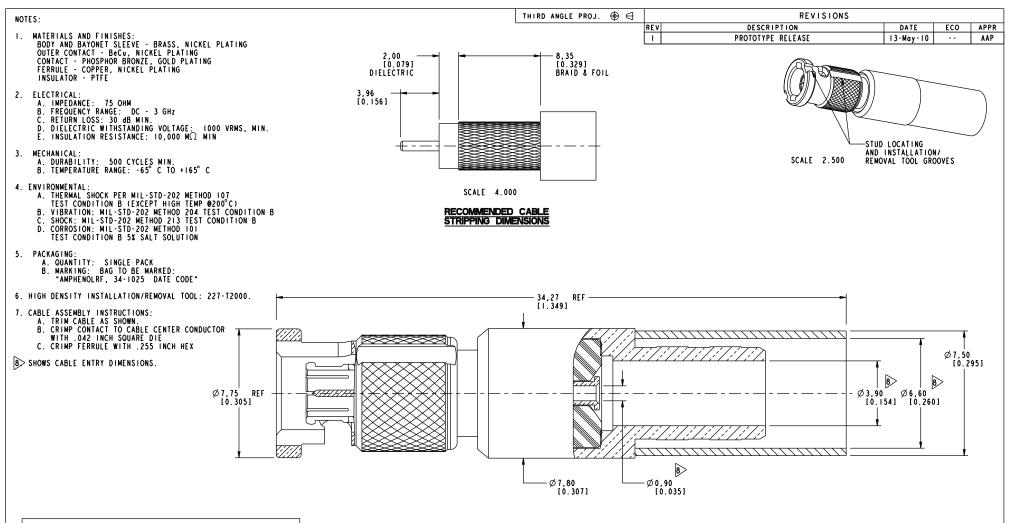

## PRELIMINARY ISSUE

## ALL OTHER SHEETS ARE FOR INTERNAL USE ONLY

| c 0.5mm 0.5 - 6mm 6 - 30mm 30 - 120mm ANGLES<br>± 0.05mm ±0.1mm ±0.2mm ± 0.3mm ±1° WOTICE - These drawings, specifications, or other data (1) are, and remain the<br>property of Amphenol corp. (2) must be returned upon requises; and (3) arre<br>confidential and not to be disclosed to any person other than those to whom they<br>are given by Amphenol Corp., the funishing of these drawings, specifications, or<br>other data by Amphenol Corp., the funishing of these drawings, specifications, or<br>and by Amphenol Corp., the funishing of these drawings, granting<br>right be regarded by implication or otherwise in any monner licensing, granting<br>right be regarded by implication or otherwise in any monner licensing. | MATERI