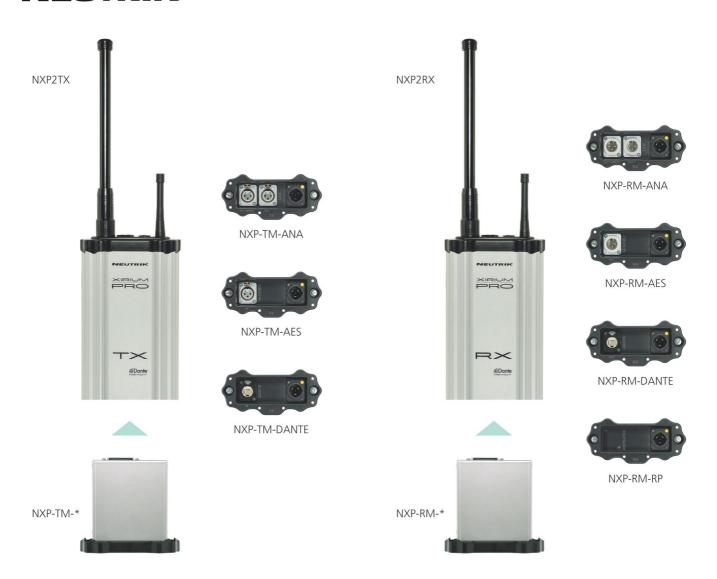

## Input and output module options handle common signal type

Whether the signal type is analog, digital (AES/EBU) or Dante, XIRIUM PRO offers modules to accept any of them. Signal types may also be converted from one type to another, simply by selecting the appropriate module. Need to transmit an analog signal and plug into a digital input? No problem. Select an analog input module for the transmitter, and the AES digital output module for the receiver. In fact, every receiver in a system can use a different output module, allowing for signal conversion to the type used by your device.

## NEUTRIK

NXP-RM-ANA / NXP-RM-ANA-PI