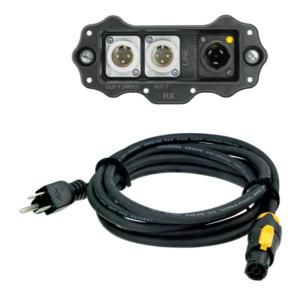

## NXP-RM-ANA / NXP-RM-ANA-PI

XIRIUM PRO US Receiver RX Analog Line Output Module, including NKXPF-5-15-3

NXP-RM-ANA / NXP-RM-ANA-PI