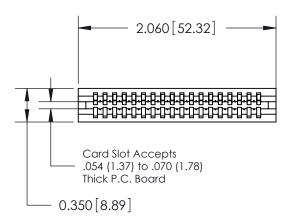

THIS IS A C.A.D. GENERATED DRAWING DO NOT MAKE MANUAL REVISIONS TO MASTER.

ISSUE NUMBER

ORIGINAL

Contact Information
522-P.C. Tail, Regular Point - Tail LG.=.375(9.53)
.100" (2.54mm) Contact Spacing x .200" (5.08mm) Row Spacing