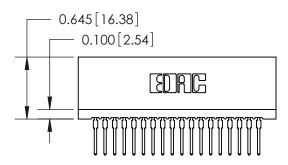

THIS IS A C.A.D. GENERATED DRAWING DO NOT MAKE MANUAL REVISIONS TO MASTER.

ISSUE NUMBER

ORIGINAL

Contact Information
522-P.C. Tail, Regular Point - Tail LG.=.375(9.53)
.100" (2.54mm) Contact Spacing x .200" (5.08mm) Row Spacing