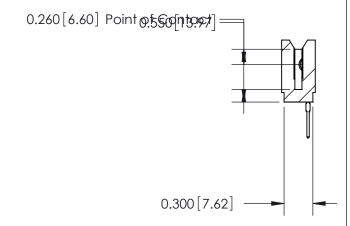

THIS IS A C.A.D. GENERATED DRAWING DO NOT MAKE MANUAL REVISIONS TO MASTER.

ISSUE NUMBER

ORIGINAL

Contact Information
522-P.C. Tail, Regular Point - Tail LG.=.375(9.53)
.100" (2.54mm) Contact Spacing x .200" (5.08mm) Row Spacing