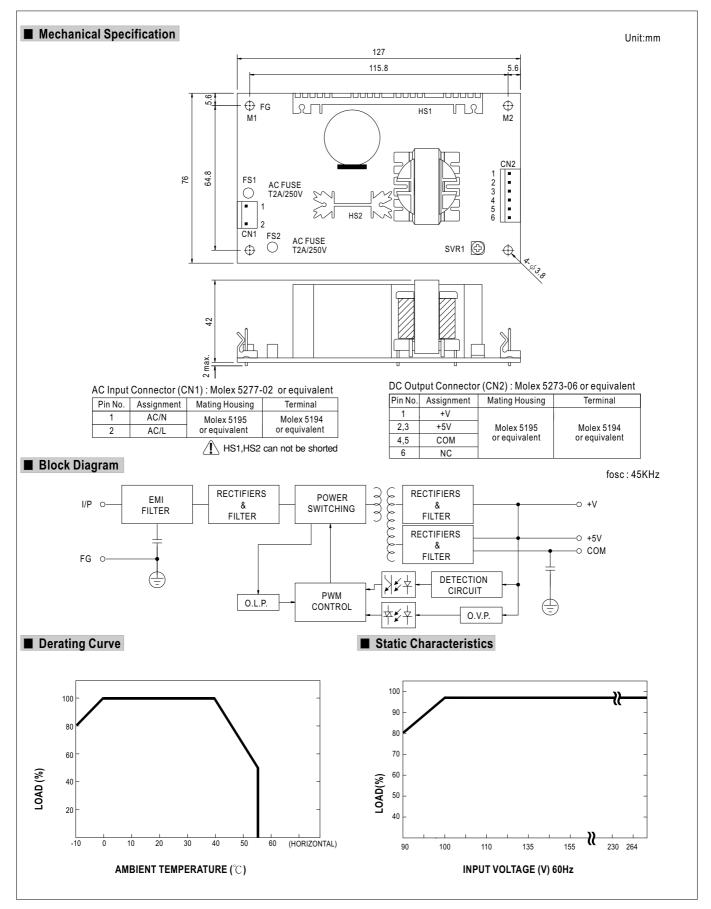

## Features:

- Universal AC input / Full range
- Low leakage current  $\leq$  0.3mA
- Protections: Short circuit / Overload / Over voltage
- Cooling by free air convection
- 100% full load burn-in test
- Fixed switching frequency at 45KHz
- 3 years warranty