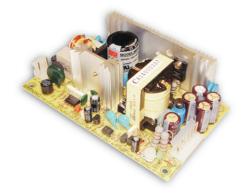

## Features:

- Universal AC input / Full range
- Low leakage current  $\leq$  0.3mA
- Protections: Short circuit / Overload / Over voltage
- Cooling by free air convection
- 100% full load burn-in test
- Fixed switching frequency at 45KHz
- 3 years warranty