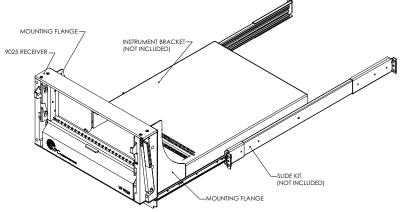

## Easy access Fixed Mount Slide Configuration





A high performance slide kit accessory developed for the Test & Measurement industry.



9025

Flush rack mount



## **Features and Benefits**

- Increases ease of accessing wires and chassis
- Decreases chance of pinched wires and loss of signal integrity
- Enables shorter cable length
- Slides support up to 180 lbs
- Easy to configure packages



## 9025 Slide Kit Package





## G18/G10 Slide Kit Package



| Part #      | Description                                                             |
|-------------|-------------------------------------------------------------------------|
| RECEIVERS   |                                                                         |
| 310 104 387 | Receiver, 9025, 25 Module, with Slide Mounting Kit (slide kit required) |
| 310 120 141 | Receiver, G18, 18 Module, with Slide Mounting Kit (slide kit required)  |
| 310 120 146 | Receiver, G10, 10 Module, with Slide Mounting Kit (slide kit required)  |
| 310 113 585 | Mounting Plate, Blank, 6U, with Slide Mounting Kit (slide kit required) |
| ITAS        |                                                                         |
| 410 104 111 | ITA, 9025, 25 Module, Single T