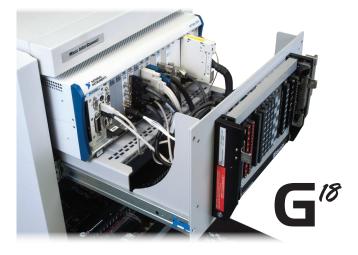

## G18/G10 Slide Kit Package

| Part #      | Description                                                             |
|-------------|-------------------------------------------------------------------------|
| RECEIVERS   |                                                                         |
| 310 104 387 | Receiver, 9025, 25 Module, with Slide Mounting Kit (slide kit required) |
| 310 120 141 | Receiver, G18, 18 Module, with Slide Mounting Kit (slide kit required)  |
| 310 120 146 | Receiver, G10, 10 Module, with Slide Mounting Kit (slide kit required)  |
| 310 113 585 | Mounting Plate, Blank, 6U, with Slide Mounting Kit (slide kit required) |
| ITAS        |                                                                         |
| 410 104 111 | ITA, 9025, 25 Module, Single Tier                                       |
| 410 120 111 | ITA, G18, 18 Module                                                     |
| 410 104 272 | ITA with Removable Cover, G10, 10 Module, with Protective Cover         |
| 410 104 375 | ITA, G10, 10 Module                                                     |
| SLIDE KITS  |                                                                         |
| 310 113 451 | 28" Slide Kit, Fits 26"-30" Deep Racks, Supports 180 lbs.               |
| 310 113 411 | 30" Slide Kit, Fits 28"-32" Deep Racks, Supports 180 lbs.               |
| 310 113 500 | 36" Slide Kit, Fits 34"-38" Deep Racks, Supports 180 lbs.               |
| ACCESSORIES |                                                                         |
| 310 113 163 | Protective Cover, 9025, 9025VXI, 9025TR, Receiver                       |
| 310 113 327 | Protective Cover, G18, Receiver                                         |
| 310 113 154 | Protective Cover, G10, Receiver                                         |
| 310 113 507 | Instrument Bracket with Strain Relief Kit                               |