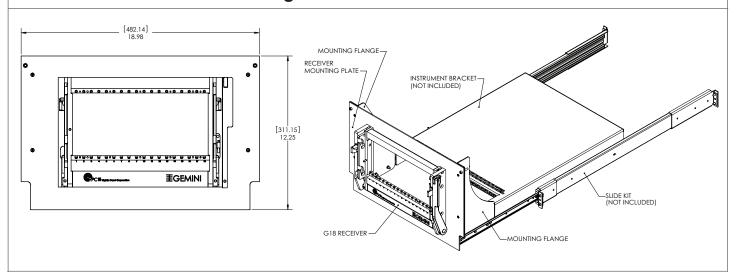

## G18/G10 Slide Kit Package

| Part #      | Description                                                             |
|-------------|-------------------------------------------------------------------------|
| RECEIVERS   |                                                                         |
| 310 104 387 | Receiver, 9025, 25 Module, with Slide Mounting Kit (slide kit required) |
| 310 120 141 | Receiver, G18, 18 Module, with Slide Mounting Kit (slide kit required)  |
| 310 120 146 | Receiver, G10, 10 Module, with Slide Mounting Kit (slide kit required)  |
| 310 113 585 | Mounting Plate, Blank, 6U, with Slide Mounting Kit (slide kit required) |
| ITAS        |                                                                         |
| 410 104 111 | ITA, 9025, 25 Module, Single Tier                                       |
| 410 120 111 | ITA, G18, 18 Module                                                     |
| 410 104 272 | ITA with Removable Cover, G10, 10 Module, with Protective Cover         |
| 410 104 375 | ITA, G10, 10 Module                                                     |
| SLIDE KITS  |                                                                         |
| 310 113 451 | 28" Slide Kit, Fits 26"-30" Deep Racks, Supports 180 lbs.               |
| 310 113 411 | 30" Slide Kit, Fits 28"-32" Deep Racks, Supports 180 lbs.               |
| 310 113 500 | 36" Slide Kit, Fits 34"-38" Deep Racks, Supports 180 lbs.               |
| ACCESSORIES |                                                                         |
| 310 113 163 | Protective Cover, 9025, 9025VXI, 9025TR, Receiver                       |
| 310 113 327 | Protective Cover, G18, Receiver                                         |
| 310 113 154 | Protective Cover, G10, Receiver                                         |
| 310 113 507 | Instrument Bracket with Strain Relief Kit                               |