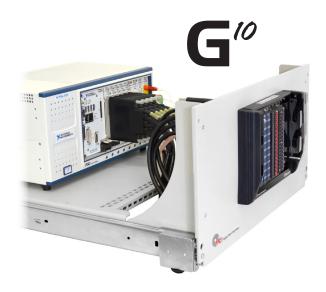

## G18/G10 Slide Kit Package

| Part #      | Description                                                             |
|-------------|-------------------------------------------------------------------------|
| RECEIVERS   |                                                                         |
| 310 104 387 | Receiver, 9025, 25 Module, with Slide Mounting Kit (slide kit required) |
| 310 120 141 | Receiver, G18, 18 Module, with Slide Mounting Kit (slide kit required)  |
| 310 120 146 | Receiver, G10, 10 Module, with Slide Mounting Kit (slide kit required)  |
| 310 113 585 | Mounting Plate, Blank, 6U, with Slide Mounting Kit (slide kit required) |
| ITAS        |                                                                         |
| 410 104 111 | ITA, 9025, 25 Module, Single Tier                                       |
| 410 120 111 | ITA, G18, 18 Module                                                     |
| 410 104 272 | ITA with Removable Cover, G10, 10 Module, with Protective Cover         |
| 410 104 375 | ITA, G10, 10 Module                                                     |
| SLIDE KITS  |                                                                         |
| 310 113 451 | 28" Slide Kit, Fits 26"-30" Deep Racks, Supports 180 lbs.               |
| 310 113 411 | 30" Slide Kit, Fits 28"-32" Deep Racks, Supports 180 lbs.               |
| 310 113 500 | 36" Slide Kit, Fits 34"-38" Deep Racks, Supports 180 lbs.               |
| ACCESSORIES |                                                                         |
| 310 113 163 | Protective Cover, 9025, 9025VXI, 9025TR, Receiver                       |
| 310 113 327 | Protective Cover, G18, Receiver                                         |
| 310 113 154 | Protective Cover, G10, Receiver                                         |
| 310 113 507 | Instrument Bracket with Strain Relief Kit                               |