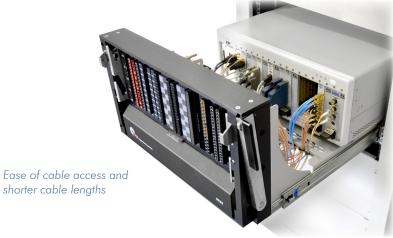

## Easy access Fixed Mount Slide Configuration

A high performance slide kit accessory developed for the Test & Measurement industry.

9025

Flush rack mount

## **Features and Benefits**

- Increases ease of accessing wires and chassis
- Decreases chance of pinched wires and loss of signal integrity
- Enables shorter cable length
- Slides support up to 180 lbs
- Easy to configure packages