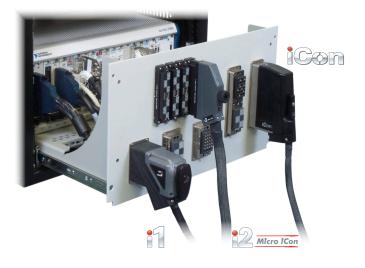

## Easy access Fixed Mount Slide Configuration





A high performance slide kit accessory developed for the Test & Measurement industry.



9025

Flush rack mount



## **Features and Benefits**

- Increases ease of accessing wires and chassis
- Decreases chance of pinched wires and loss of signal integrity
- Enables shorter cable length
- Slides support up to 180 lbs
- Easy to configure packages



## 9025 Slide Kit Package





## G18/G10 Slide Kit Package



| Part #      | Description                                                             |
|-------------|-------------------------------------------------------------------------|
| RECEIVERS   |                                                                         |
| 310 104 387 | Receiver, 9025, 25 Module, with Slide Mounting Kit (slide kit required) |
| 310 120 141 | Recei