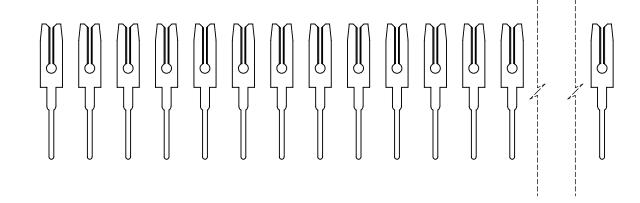

TOLERANCE UNLESS OTHERWISE SPECIFIED

.X ±0.25 .XX ±0.13 .XXX ±0.05 THIS IS A C.A.D. GENERATED DRAWING DO NOT MAKE MANUAL REVISIONS TO MASTER.

ISSUE NUMBER
ORIGINAL 1

CONTACT 100-290-251

.200 CONTACT SPACING
TOTAL NUMBER OF CONTACTS = 33

YOUR CONNECTION TO QUALITY & SERVICE

NOTE: CONTACTS ARE HELD IN A CARRIER FOR EASE OF ASSEMBLY

103 SERIES - HORIZONTAL CONTACT PATTERN

EDAC INC
TORONTO, ONTARIO
CANADA
CANA

WITHOUT WRITTEN PERMISSION.

ACAD REFERENCE NO.: