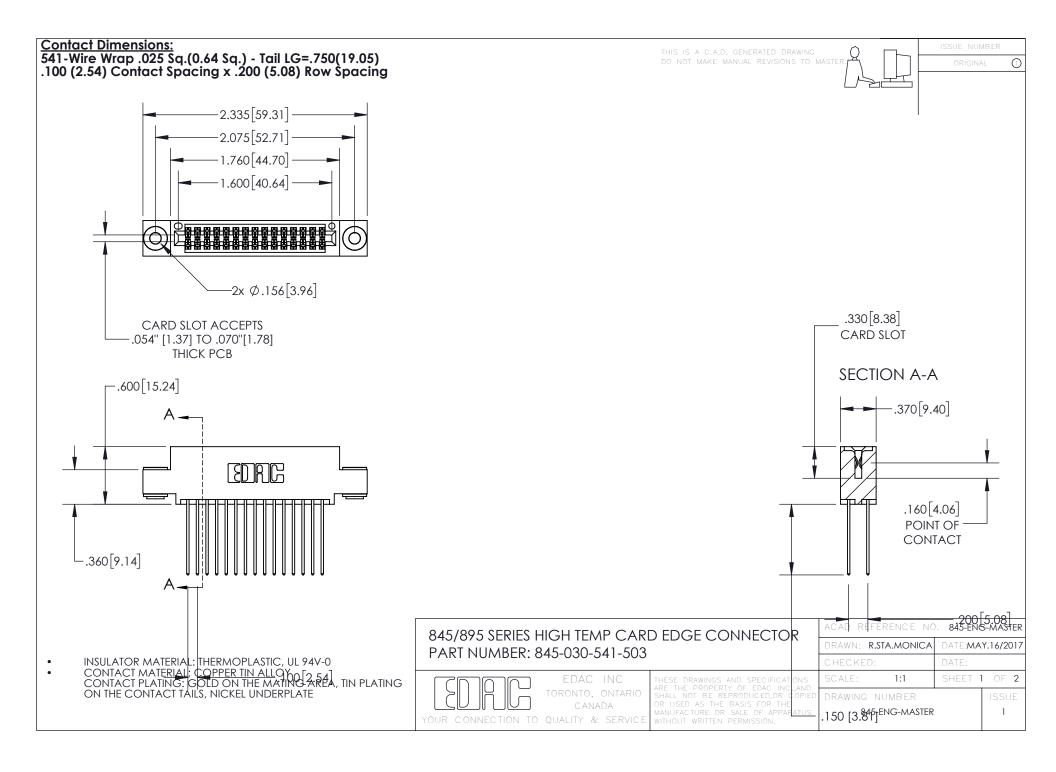

INSULATOR MATERIAL: THERMOPLASTIC POLYESTER, UL 94V-0

DAP MATERIAL AVAILABLE UPON REQUEST

**Contact Code 558** 

CONTACT MATERIAL; COPPER ALLOY CONTACT PLATING: GOLD ON THE MATING AREA, TIN PLATING ON THE CONTACT TAILS, NICKEL UNDERPLATE