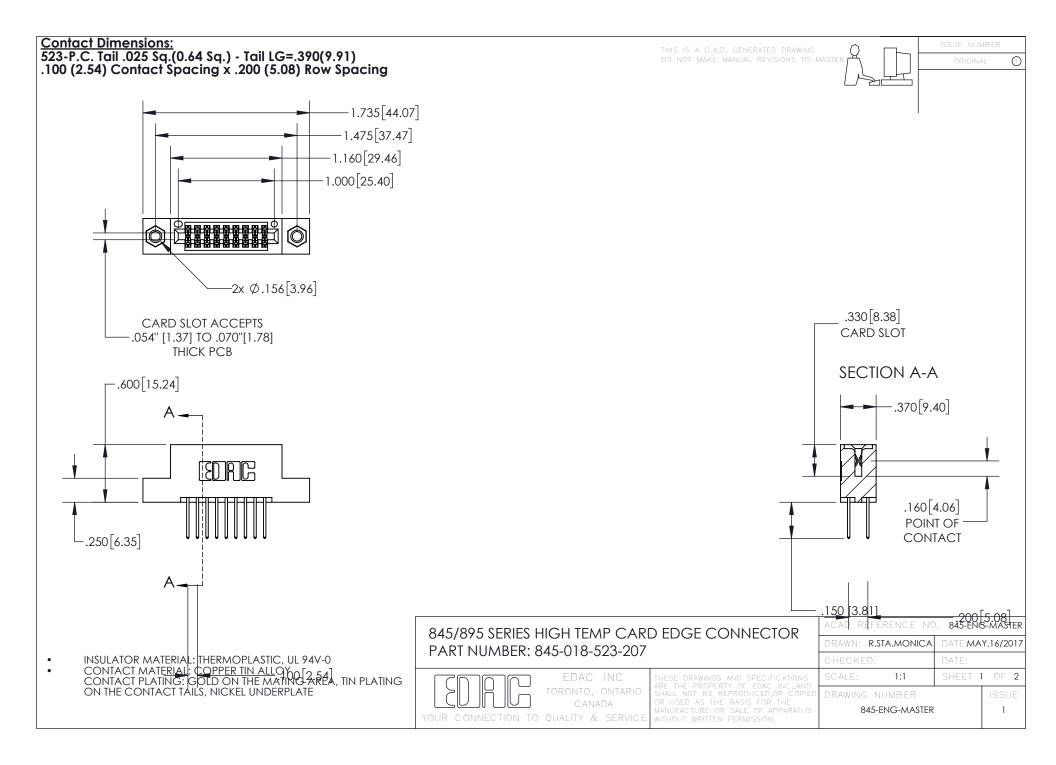

- INSULATOR MATERIAL: THERMOPLASTIC POLYESTER, UL 94V-0 DAP MATERIAL AVAILABLE UPON REQUEST
- CONTACT MATERIAL; COPPER ALLOY

CONTACT PLATING: GOLD ON THE MATING AREA, TIN PLATING ON THE CONTACT TAILS, NICKEL UNDERPLATE

## 845/895 SERIES HIGH TEMP CARD EDGE CONNECTOR CONTACT CODE 555,556,558,559,560 DIMENSIONS

YOUR CONNECTION TO QUALITY & SERVICE

|   | ACAD REFERENCE NO. 845-ENG-MASTER |                          |
|---|-----------------------------------|--------------------------|
|   | DRAWN: R.STA.MONICA               | DATE: <b>MAY.16/2017</b> |
|   | CHECKED:                          | DATE:                    |
|   | SCALE: 1:1                        | SHEET 2 OF 2             |
| D | DRAWING NUMBER                    | ISSUE                    |

845-ENG-MASTER