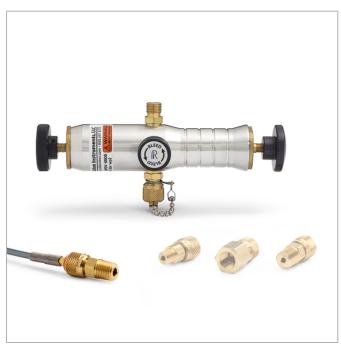

## DPOV-2MBA

DP0V (100 psi / 7 bar) pump, 1/4" male NPT gauge adapter, 3ft hose, 1/4" MNPT process conn.

Perform very precise low pressure calibration or differential pressure calibration using an attached gauge or calibrator (gauge and calibrator not included)

## Item Includes

- Hand Pump DP0V Assembly (DP0V)
- Gauge Adapter 1/4" male NPT x female Quick-test, no check-valve, brass (QTHA-2MBA)
- Hose Quick-test 6900 psi hose, brass hose ends, 3 ft (92 cm) long (QTQT-HOS-3ft)
- Hose Adapter 1/4" male NPT x male Quick-test, no check-valve, brass (QTHA-2MB0)