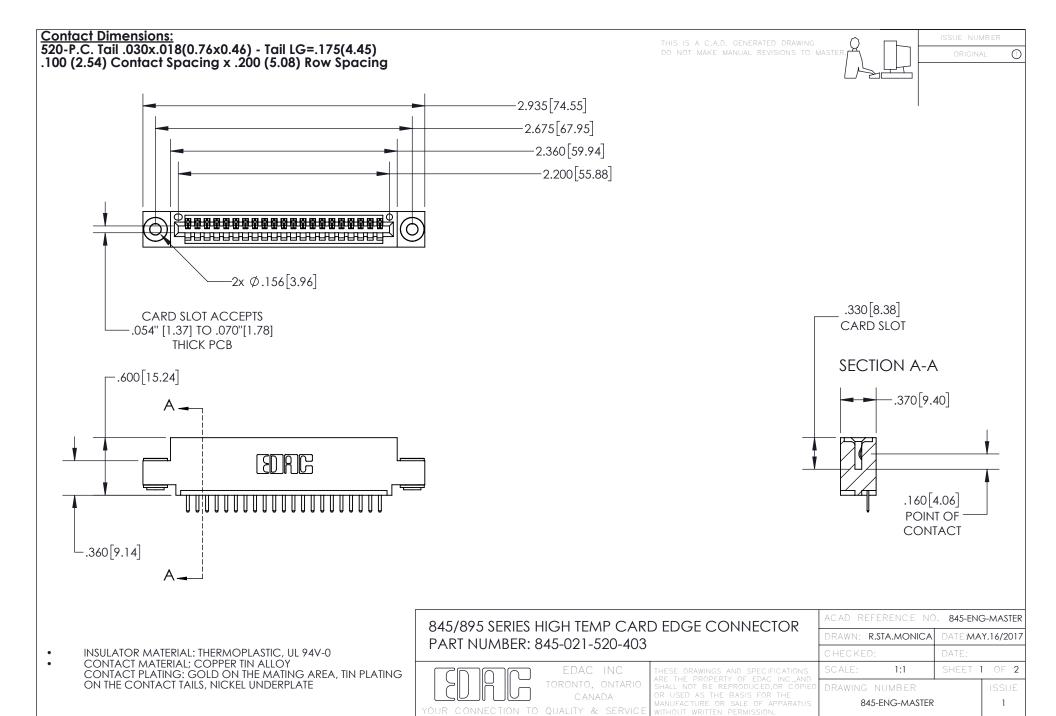

INSULATOR MATERIAL: THERMOPLASTIC POLYESTER, UL 94V-0

DAP MATERIAL AVAILABLE UPON REQUEST

**Contact Code 558** 

CONTACT MATERIAL; COPPER ALLOY CONTACT PLATING: GOLD ON THE MATING AREA, TIN PLATING ON THE CONTACT TAILS, NICKEL UNDERPLATE

## 845/895 SERIES HIGH TEMP CARD EDGE CONNECTOR CONTACT CODE 555,556,558,559,560 DIMENSIONS

YOUR CONNECTION TO QUALITY & SERVICE

Contact Code 559

|   | ACAD REFERENCE NO. 845-ENG-MASTER |                  |
|---|-----------------------------------|------------------|
|   | DRAWN: R.STA.MONICA               | DATE:MAY.16/2017 |
|   | CHECKED:                          | DATE:            |
|   | SCALE: 1:1                        | SHEET 2 OF 2     |
| D | DRAWING NUMBER                    | ISSUE            |

Contact Code 560

845-ENG-MASTER