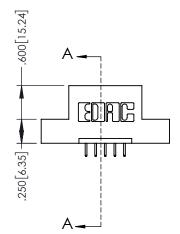

.330[8.38] CARD SLOT

**SECTION A-A** 

—.370<sup>[9.40]</sup>

.160 [4.06]

POINT OF CONTACT

1

| .20                                          | 0[5.08] |
|----------------------------------------------|---------|
| 845/895 SERIES HIGH TEMP CARD EDGE CONNECTOR | ACAD    |
| PART NUMBER: 895-005-525-108                 | DRAWN   |
| 1 AKT NOMBER, 675-005-525-100                | OHEOL   |