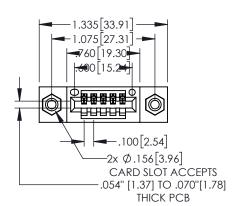

Contact Dimensions: 525-P.C. Tail .018 Sq.(0.46 Sq.) - Tail LG=.150(3.81) .100 (2.54) Contact Spacing x .200 (5.08) Row Spacing

- INSULATOR MATERIAL: THERMOPLASTIC, UL 94V-0
- CONTACT MATERIAL; COPPER TIN ALLOY
  CONTACT PLATING: GOLD ON THE MATING AREA, TIN PLATING
  ON THE CONTACT TAILS, NICKEL UNDERPLATE

.330[8.38] CARD SLOT

**SECTION A-A** 

—.370<sup>[9.40]</sup>

.160 [4.06]

POINT OF CONTACT

1

| .20                                          | 0[5.08] |
|----------------------------------------------|---------|
| 845/895 SERIES HIGH TEMP CARD EDGE CONNECTOR | ACAD    |
| PART NUMBER: 895-005-525-108                 | DRAWN   |
| 1 AKT NOMBER, 675-005-525-100                | OHEOL   |