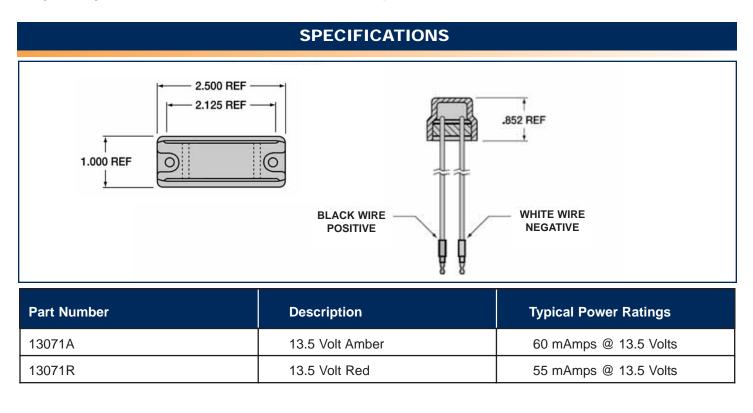

The 13 Series LED marker lamps were developed by Dialight for heavy-duty applications where small size, high reliability and reduced maintenance are a major concern. These lamps were designed to conform to all of the FMVSS marker/clearance requirements for both existing and new vehicle designs.

The 13 Series marker lamps use Dialight's unique potted construction to provide a superior sealing against moisture. The use of integral wiring results in fewer interconnections between the lamp and the vehicle harness.







**Dialight Corporation** 

1501 Route 34 South • Farmingdale, NJ 07727 USA

Tel: (1) 732.919.3119 • Fax: (1) 732.751.5778 • www.dialight.com

a Roxboro Group Company

MDTB13NX001\_A