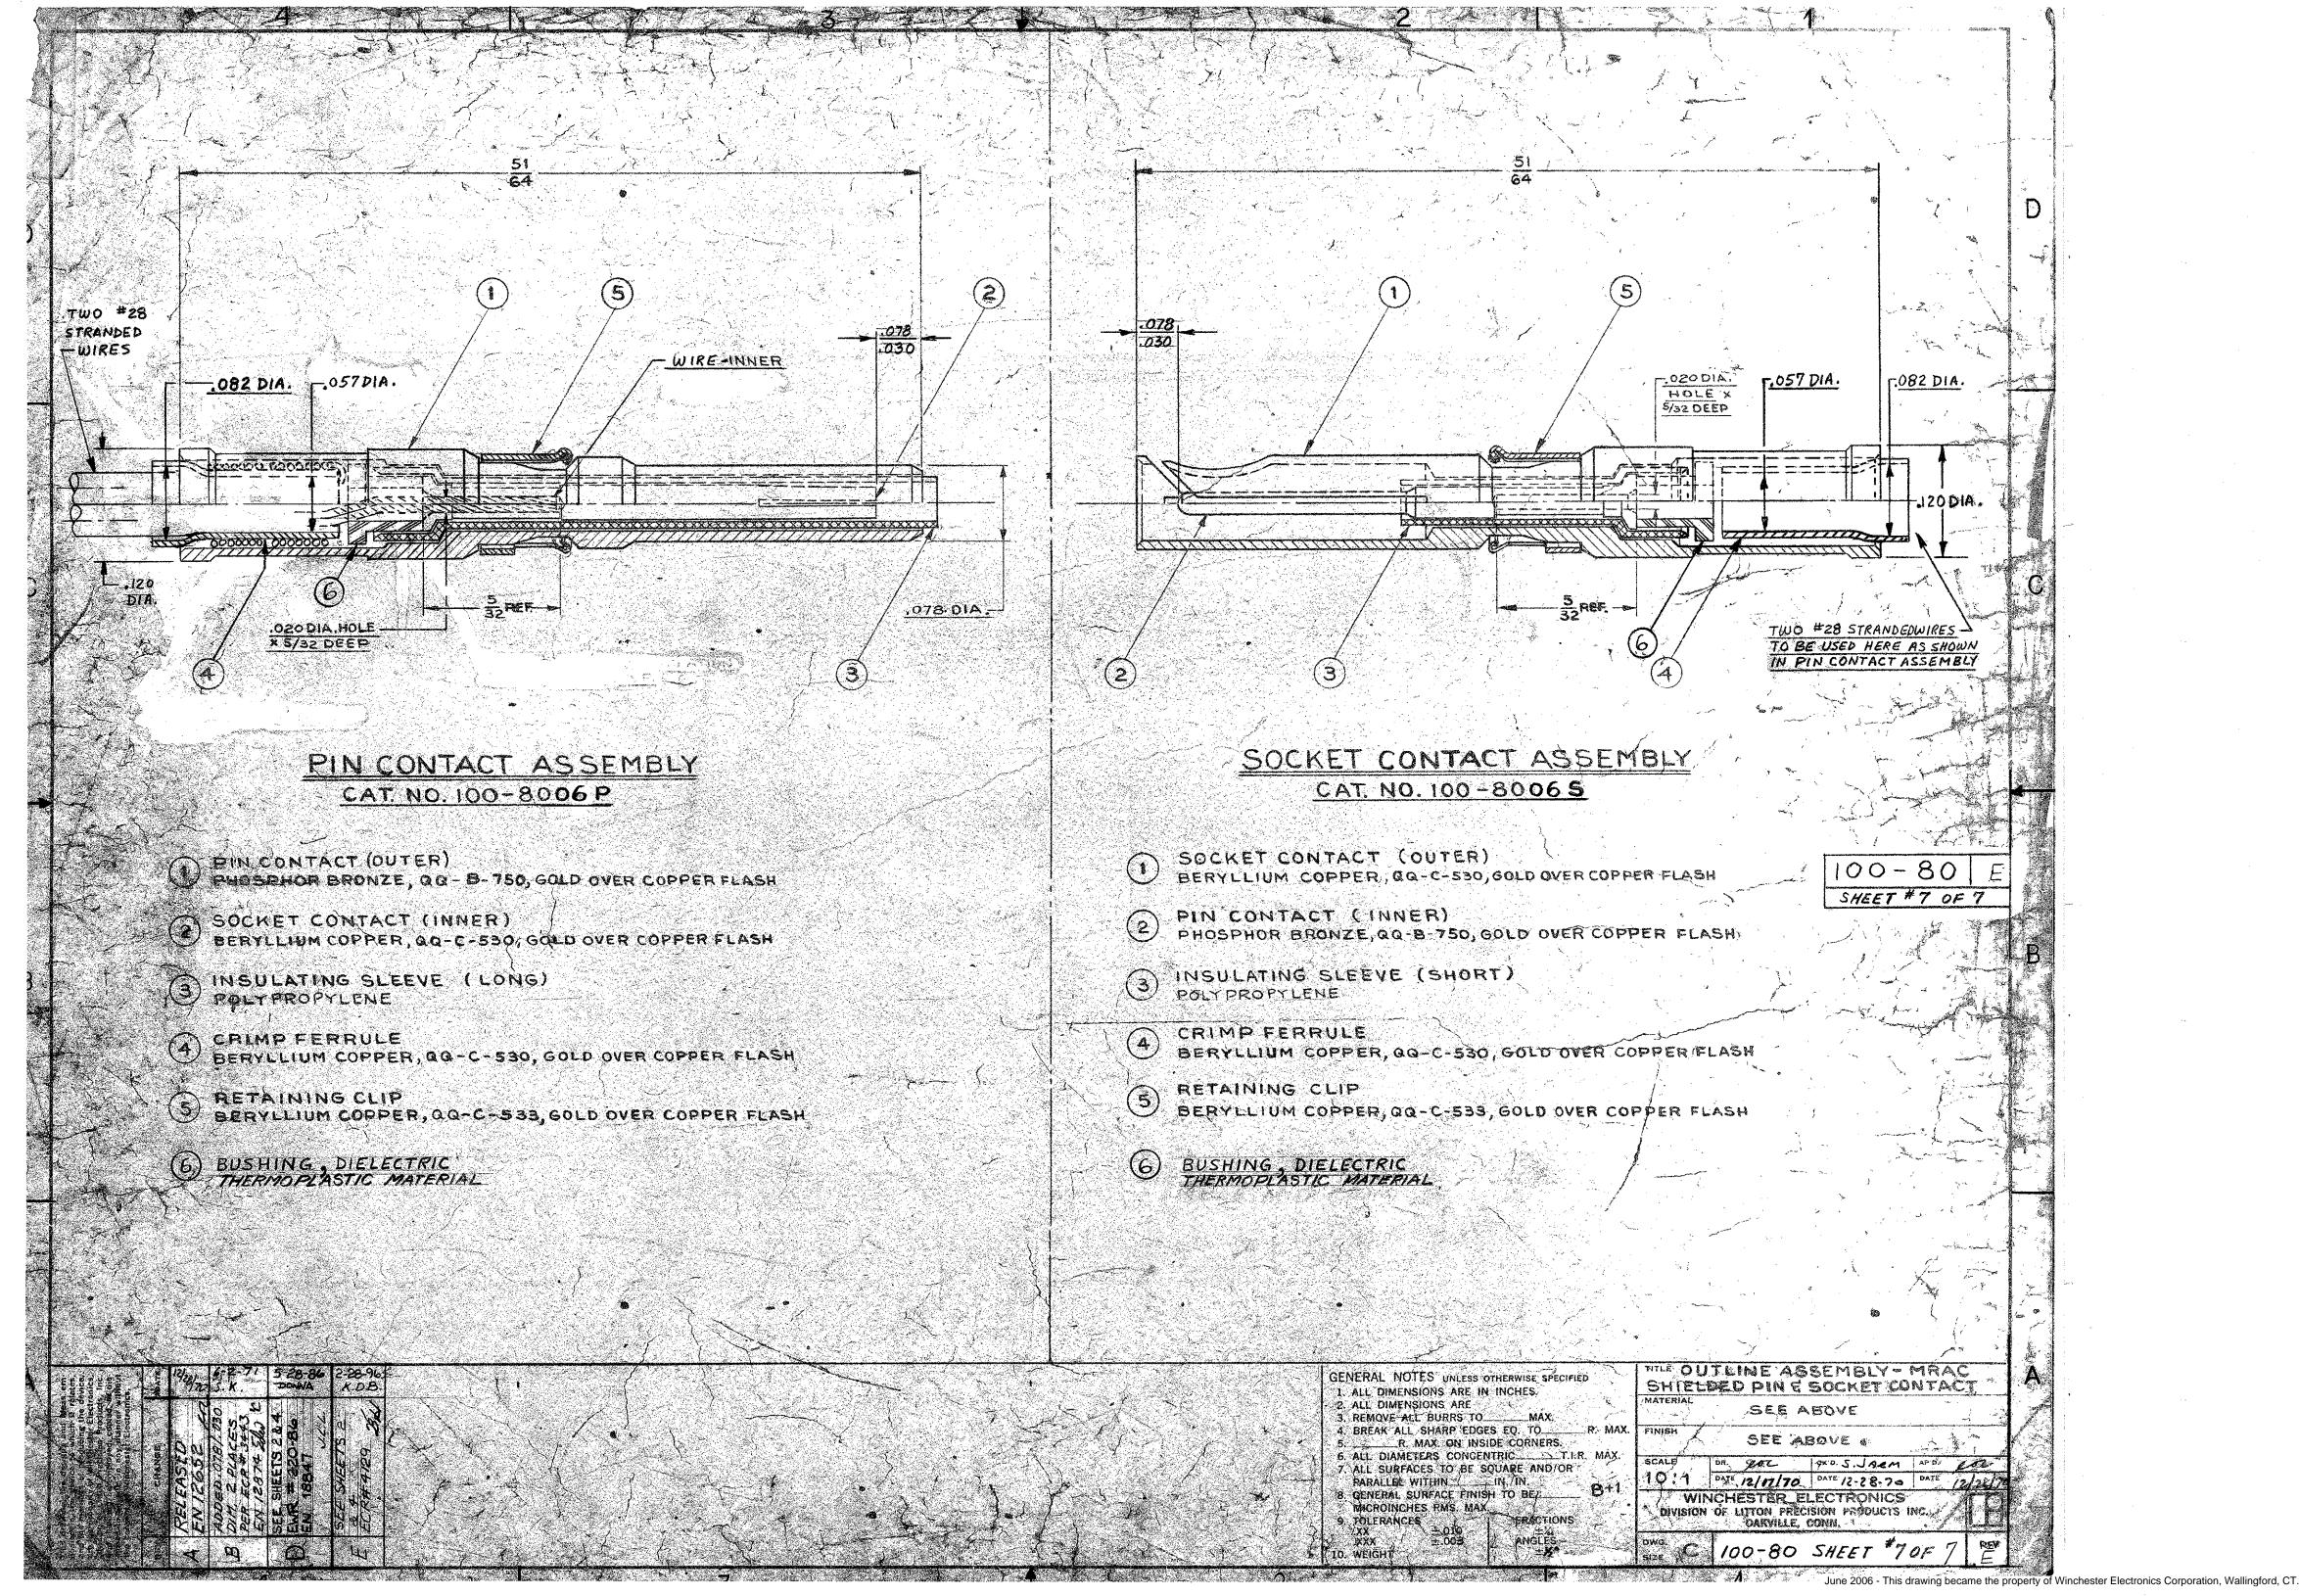

- INSULATING SLEEVE (LONG)
  POLYPROPYLENE
- CRIMP FERRULE BERYLLIUM COPPER, QQ-C-530, GOLD OVER COPPER FLASH
- RETAINING CLIP BERYLLIUM COPPER, QQ-C-533, GOLD OVER COPPER FLASH

## SOCKET CONTACT ASSEMBLY CAT. NO. 100 -8000 \$

- SOCKET CONTACT (OUTER)
  BERYLLIUM COPPER, QQ-C-530, GOLD OVER COPPER FLASH
- PIN CONTACT (INNER)
  PHOSPHOR BRONZE, QQ-B-750, GOLD OVER COPPER FLASH
- INSULATING SLEEVE (SHORT)
- CRIMP FERRULE BERYLLIUM COPPER, QQ-C-530, GOLD OVER COPPER FLASH
- RETAINING CLIP BERYLLIUM COPPER, QQ-C-533, GOLD OVER COPPER FLASH

TITLE OUTLINE ASSEMBLY - MRAC SHIELDED PINE SOCKET CONTACT SEE ABOVE SEE ABOVE DR.L.SALKA CKD. 10 1 DATE 7-9-65 DATE WINCHESTER ELECTRONICS DIVISION OF LITTON PRECISION PRODUCTS INC. OAKVILLE, CONN.

100-80

GENERAL NOTES UNLESS OTHERWISE SPECIFIED 1. ALL DIMENSIONS ARE IN INCHES. 2. ALL DIMENSIONS ARE 3. REMOVE ALL BURRS TO\_ 4. BREAK ALL SHARP EDGES EQ. TO\_\_\_ \_\_\_\_R. MAX. ON INSIDE CORNERS. 6. ALL DIAMETERS CONCENTRIC T.I.R. MAX. 7. ALL SURFACES TO BE SQUARE AND/OR PARALLEL WITHIN\_\_\_\_\_IN./IN. 8. GENERAL SURFACE FINISH TO BE MICROINCHES RMS. MAX. 9. TOLERANCES FRACTIONS 生%4 ANGLES XXX 主.003

10. WEIGHT

100-80 SHEET TO \*June 2006 - This drawing became the property of Winchester Electronics Corporation, Wallingford, CT