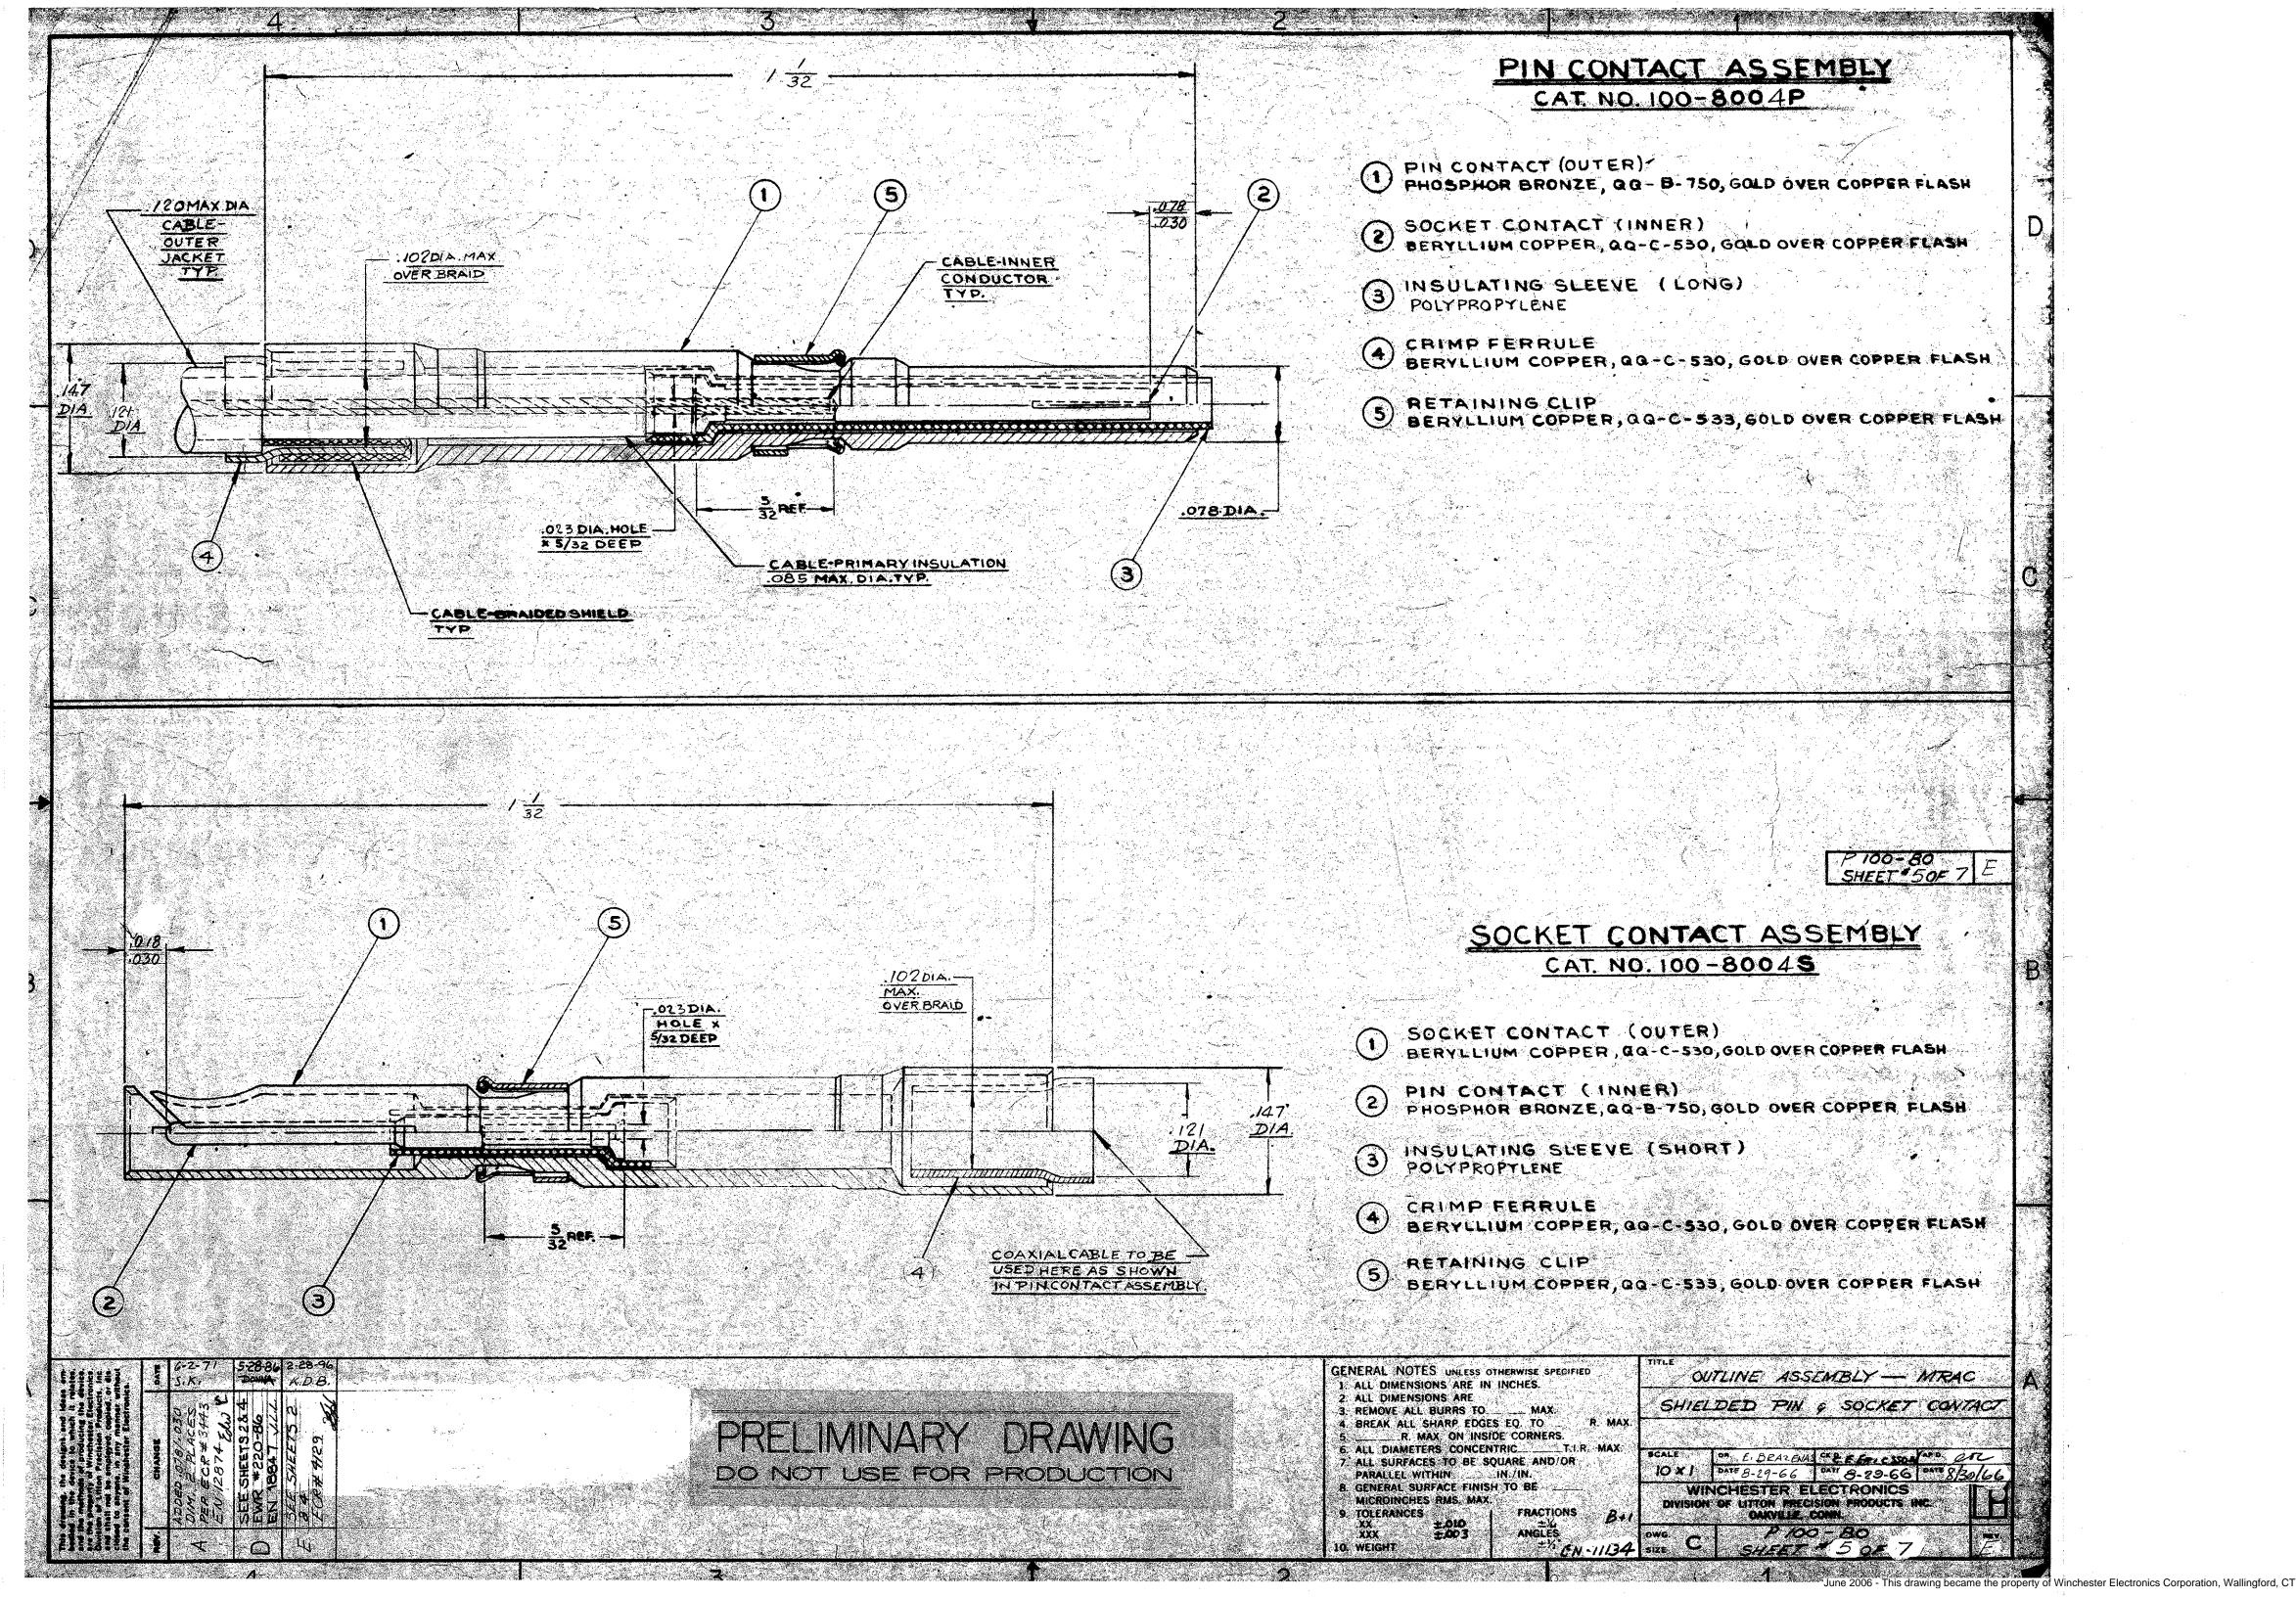

- INSULATING SLEEVE (LONG)
  POLYPROPYLENE
- CRIMP FERRULE BERYLLIUM COPPER, QQ-C-530, GOLD OVER COPPER FLASH
- RETAINING CLIP BERYLLIUM COPPER, QQ-C-533, GOLD OVER COPPER FLASH

## SOCKET CONTACT ASSEMBLY CAT. NO. 100 -8000 \$

- SOCKET CONTACT (OUTER)
  BERYLLIUM COPPER, QQ-C-530, GOLD OVER COPPER FLASH
- PIN CONTACT (INNER)
  PHOSPHOR BRONZE, QQ-B-750, GOLD OVER COPPER FLASH
- INSULATING SLEEVE (SHORT)
- CRIMP FERRULE BERYLLIUM COPPER, QQ-C-530, GOLD OVER COPPER FLASH
- RETAINING CLIP BERYLLIUM COPPER, QQ-C-533, GOLD OVER COPPER FLASH

TITLE OUTLINE ASSEMBLY - MRAC SHIELDED PINE SOCKET CONTACT SEE ABOVE SEE ABOVE DR.L.SALKA CKD. 10 1 DATE 7-9-65 DATE WINCHESTER ELECTRONICS DIVISION OF LITTON PRECISION PRODUCTS INC. OAKVILLE, CONN.

100-80

GENERAL NOTES UNLESS OTHERWISE SPECIFIED 1. ALL DIMENSIONS ARE IN INCHES. 2. ALL DIMENSIONS ARE 3. REMOVE ALL BURRS TO\_ 4. BREAK ALL SHARP EDGES EQ. TO\_\_\_ \_\_\_\_R. MAX. ON INSIDE CORNERS. 6. ALL DIAMETERS CONCENTRIC T.I.R. MAX. 7. ALL SURFACES TO BE SQUARE AND/OR PARALLEL WITHIN\_\_\_\_\_IN./IN. 8. GENERAL SURFACE FINISH TO BE MICROINCHES RMS. MAX. 9. TOLERANCES FRACTIONS 生%4 ANGLES XXX 主.003

10. WEIGHT

100-80 SHEET TO \*June 2006 - This drawing became the property of Winchester Electronics Corporation, Wallingford, CT