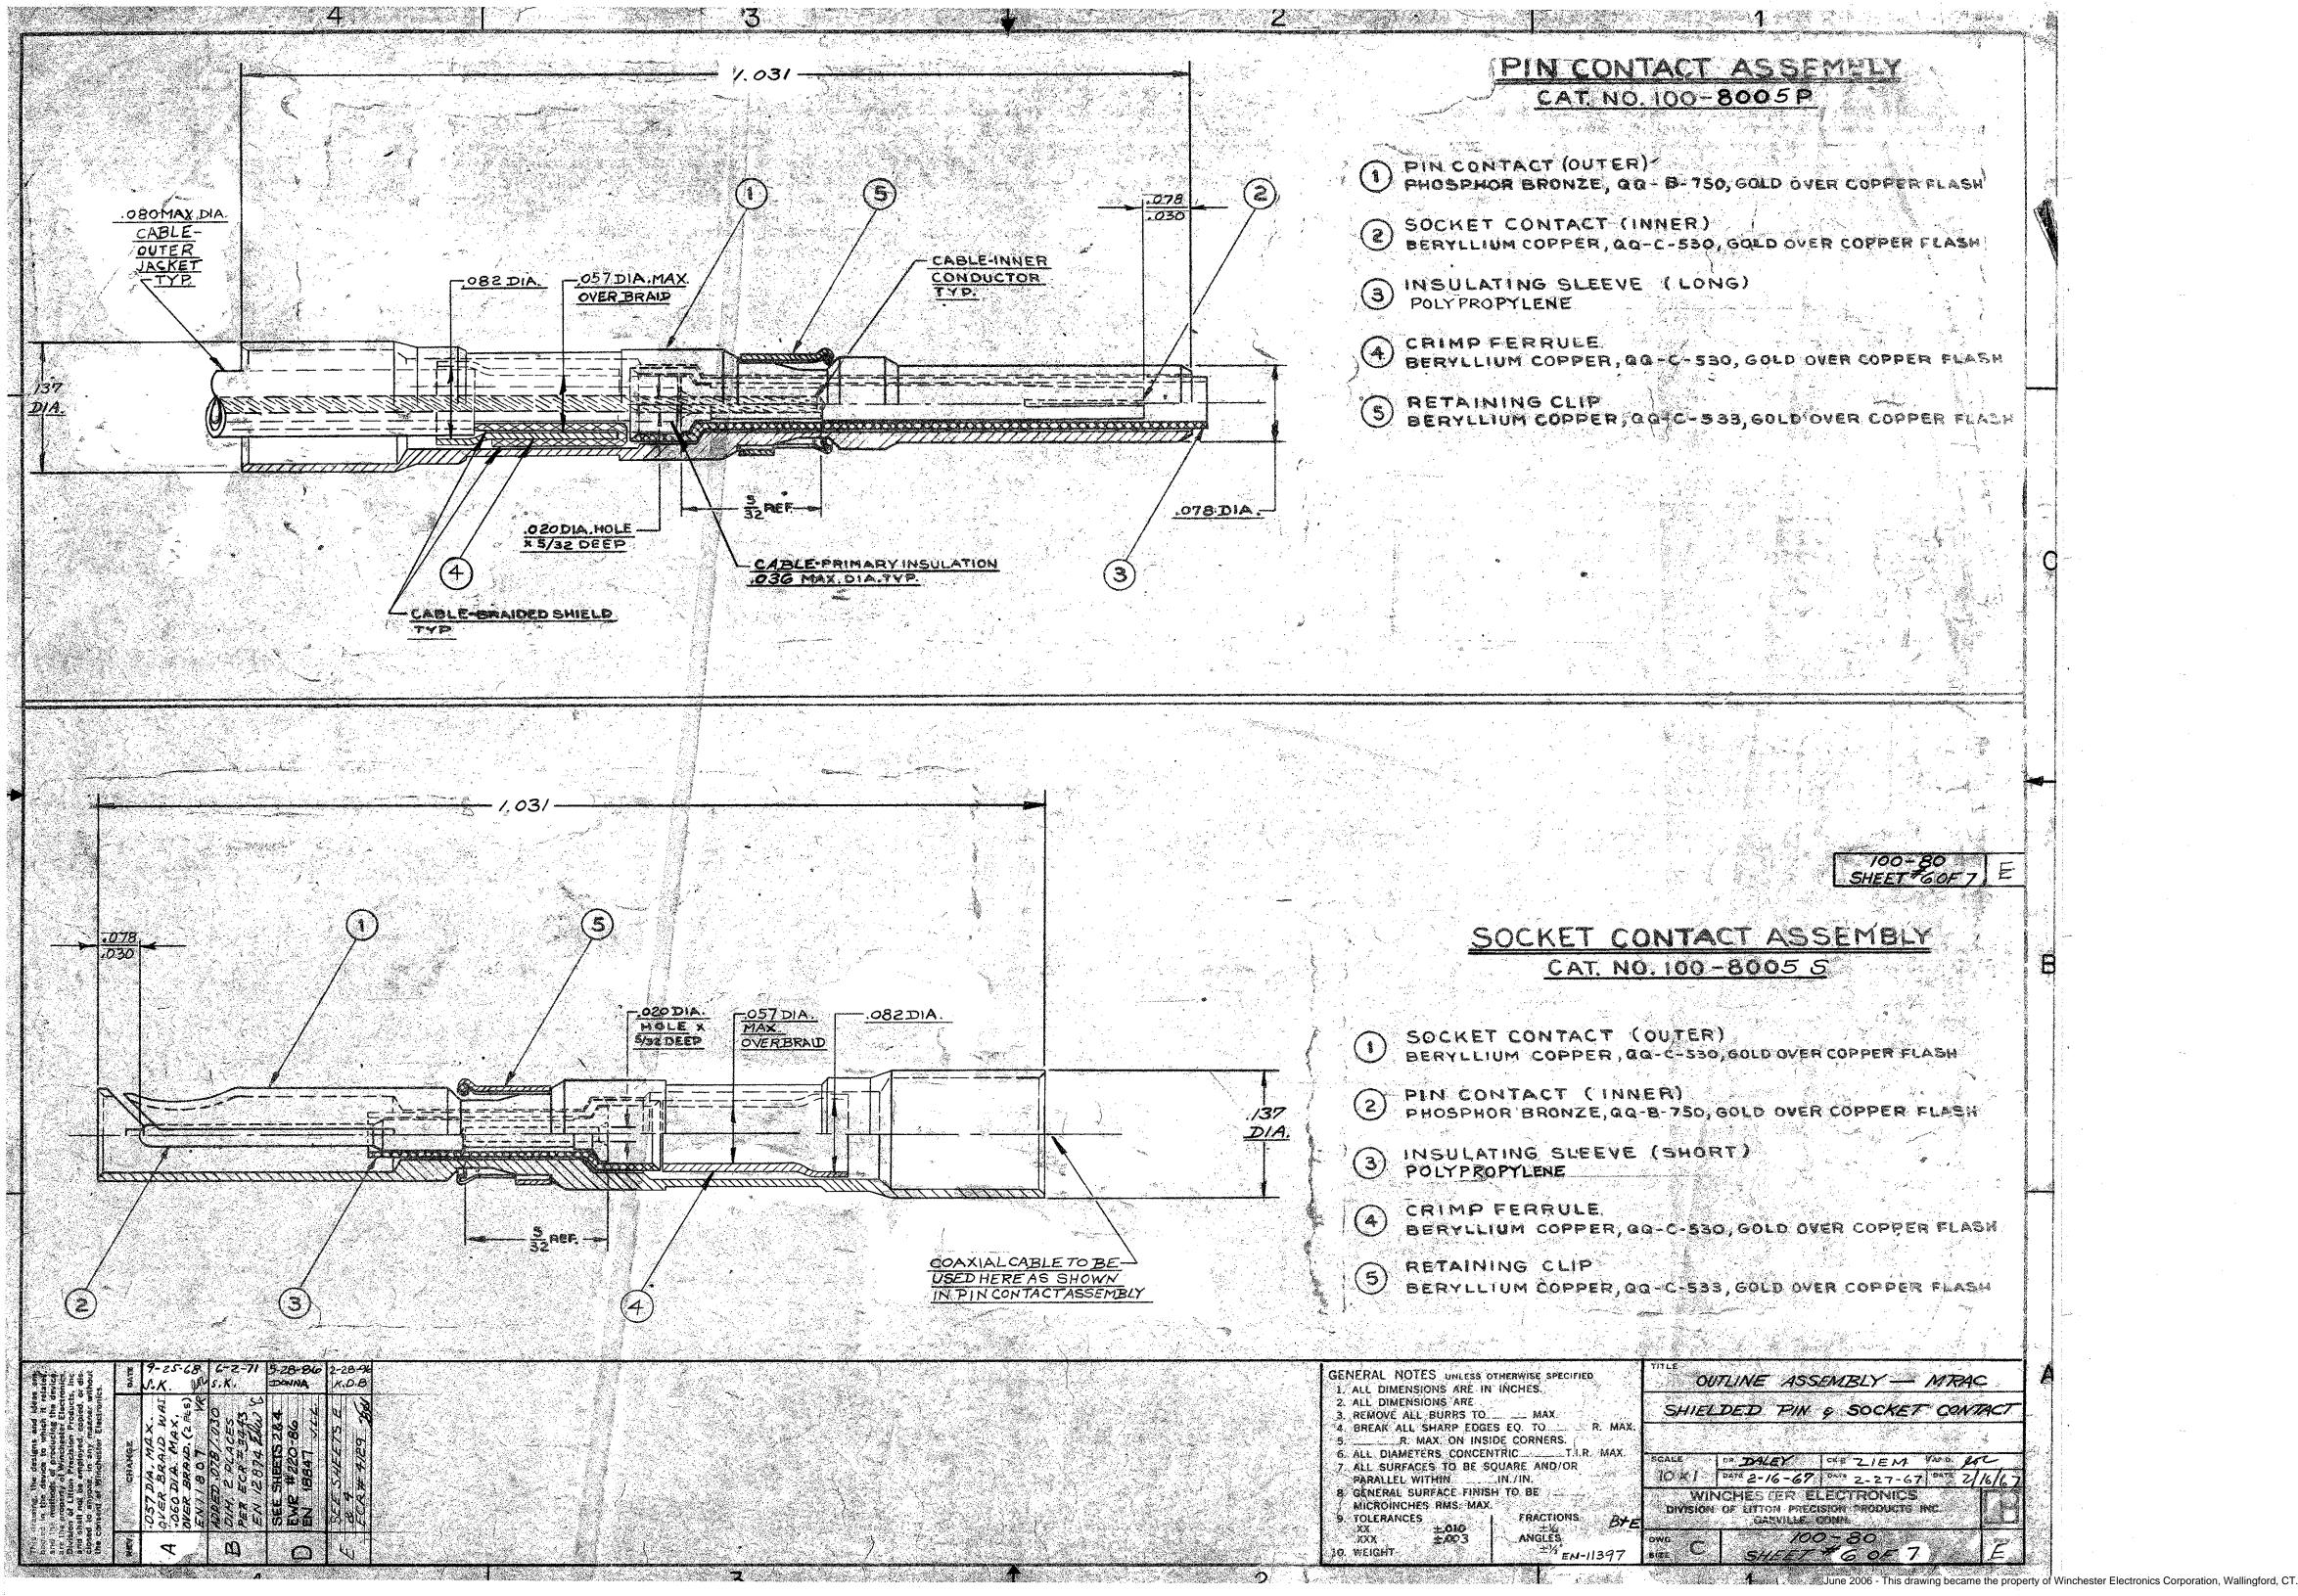

- INSULATING SLEEVE (LONG)
  POLYPROPYLENE
- CRIMP FERRULE BERYLLIUM COPPER, QQ-C-530, GOLD OVER COPPER FLASH
- RETAINING CLIP BERYLLIUM COPPER, QQ-C-533, GOLD OVER COPPER FLASH

## SOCKET CONTACT ASSEMBLY CAT. NO. 100 -8000 \$

- SOCKET CONTACT (OUTER)
  BERYLLIUM COPPER, QQ-C-530, GOLD OVER COPPER FLASH
- PIN CONTACT (INNER)
  PHOSPHOR BRONZE, QQ-B-750, GOLD OVER COPPER FLASH
- INSULATING SLEEVE (SHORT)
- CRIMP FERRULE BERYLLIUM COPPER, QQ-C-530, GOLD OVER COPPER FLASH
- RETAINING CLIP BERYLLIUM COPPER, QQ-C-533, GOLD OVER COPPER FLASH

TITLE OUTLINE ASSEMBLY - MRAC SHIELDED PINE SOCKET CONTACT SEE ABOVE SEE ABOVE DR.L.SALKA CKD. 10 1 DATE 7-9-65 DATE WINCHESTER ELECTRONICS DIVISION OF LITTON PRECISION PRODUCTS INC. OAKVILLE, CONN.

100-80

GENERAL NOTES UNLESS OTHERWISE SPECIFIED 1. ALL DIMENSIONS ARE IN INCHES. 2. ALL DIMENSIONS ARE 3. REMOVE ALL BURRS TO\_ 4. BREAK ALL SHARP EDGES EQ. TO\_\_\_ \_\_\_\_R. MAX. ON INSIDE CORNERS. 6. ALL DIAMETERS CONCENTRIC T.I.R. MAX. 7. ALL SURFACES TO BE SQUARE AND/OR PARALLEL WITHIN\_\_\_\_\_IN./IN. 8. GENERAL SURFACE FINISH TO BE MICROINCHES RMS. MAX. 9. TOLERANCES FRACTIONS 生%4 ANGLES XXX 主.003

10. WEIGHT

100-80 SHEET TO \*June 2006 - This drawing became the property of Winchester Electronics Corporation, Wallingford, CT