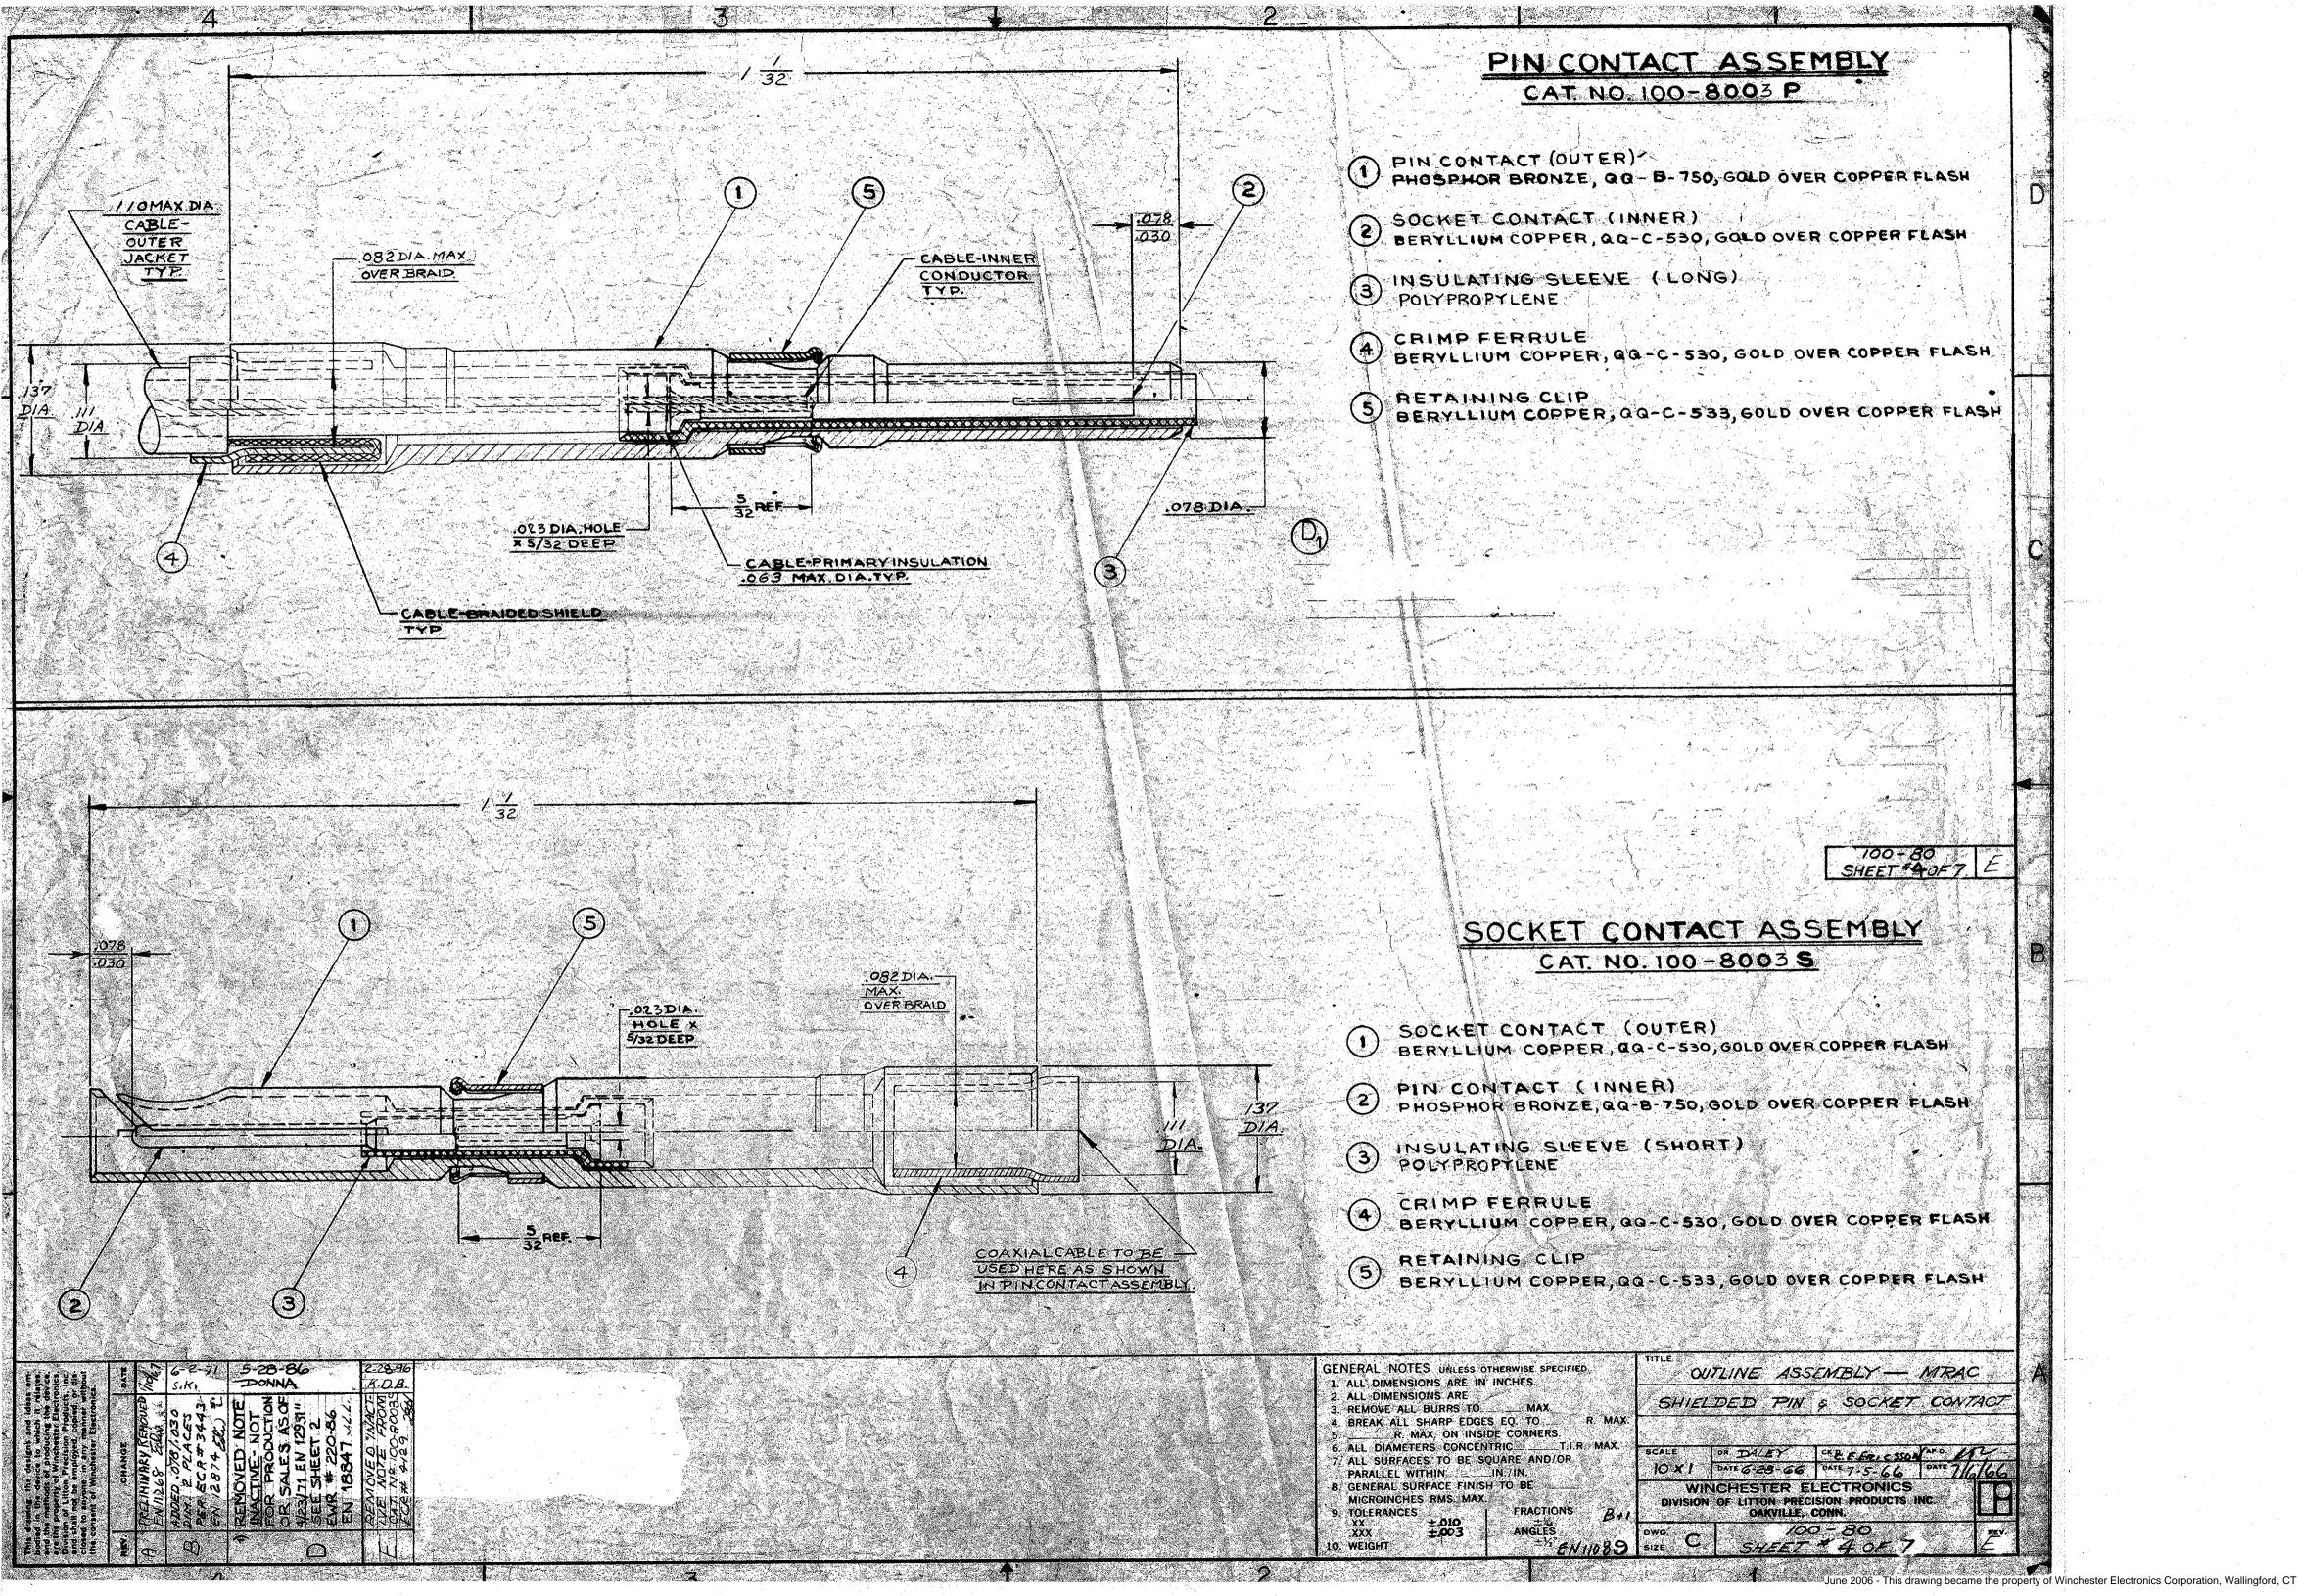

- INSULATING SLEEVE (LONG)
  POLYPROPYLENE
- CRIMP FERRULE BERYLLIUM COPPER, QQ-C-530, GOLD OVER COPPER FLASH
- RETAINING CLIP BERYLLIUM COPPER, QQ-C-533, GOLD OVER COPPER FLASH

## SOCKET CONTACT ASSEMBLY CAT. NO. 100 -8000 \$

- SOCKET CONTACT (OUTER)
  BERYLLIUM COPPER, QQ-C-530, GOLD OVER COPPER FLASH
- PIN CONTACT (INNER)
  PHOSPHOR BRONZE, QQ-B-750, GOLD OVER COPPER FLASH
- INSULATING SLEEVE (SHORT)
- CRIMP FERRULE BERYLLIUM COPPER, QQ-C-530, GOLD OVER COPPER FLASH
- RETAINING CLIP BERYLLIUM COPPER, QQ-C-533, GOLD OVER COPPER FLASH

TITLE OUTLINE ASSEMBLY - MRAC SHIELDED PINE SOCKET CONTACT SEE ABOVE SEE ABOVE DR.L.SALKA CKD. 10 1 DATE 7-9-65 DATE WINCHESTER ELECTRONICS DIVISION OF LITTON PRECISION PRODUCTS INC. OAKVILLE, CONN.

100-80

GENERAL NOTES UNLESS OTHERWISE SPECIFIED 1. ALL DIMENSIONS ARE IN INCHES. 2. ALL DIMENSIONS ARE 3. REMOVE ALL BURRS TO\_ 4. BREAK ALL SHARP EDGES EQ. TO\_\_\_ \_\_\_\_R. MAX. ON INSIDE CORNERS. 6. ALL DIAMETERS CONCENTRIC T.I.R. MAX. 7. ALL SURFACES TO BE SQUARE AND/OR PARALLEL WITHIN\_\_\_\_\_IN./IN. 8. GENERAL SURFACE FINISH TO BE MICROINCHES RMS. MAX. 9. TOLERANCES FRACTIONS 生%4 ANGLES XXX 主.003

10. WEIGHT

100-80 SHEET TO \*June 2006 - This drawing became the property of Winchester Electronics Corporation, Wallingford, CT