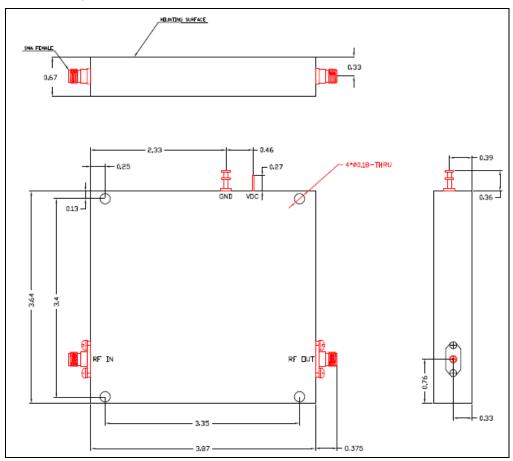

|-----|-------|-----|-------|
| FREQ      | Frequency Range                            | 1.2 |       | 1.4 | GHz   |
| Gain      | Small Signal Gain                          | 40  |       |     | dB    |
| P1dB      | Output Power at 1dB Compression            | 40  |       |     | dBm   |
| VSWR, IN  | Input VSWR                                 |     | 2.0:1 |     |       |
| VSWR, OUT | Output VSWR                                |     | 2.0:1 |     |       |
| VDC       | DC Supply Voltage(with built-up regulator) | 11  | 12    | 13  | Volt  |
| IDC       | Current Supply                             |     |       | 4   | Α     |
| OTR       | Operating Temperature Range, base plate    | -30 |       | 65  | ∘C    |

Case: HA2B, as shown below, unit is inch, with SMA female RF connectors